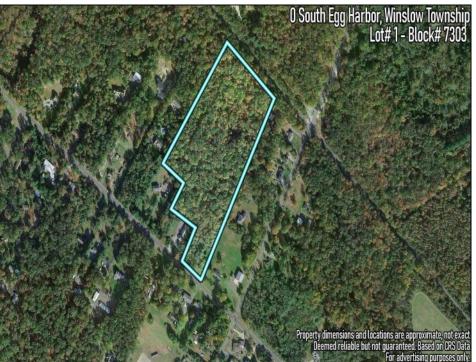

## **COMMENTS**

14 + Acres located in Winslow Twp, Hammonton area in PR1 zoning in a Pinelands Rural Development Area. Rural Residential Zoning permitted uses allow single family on 3.2 acres lots (possible 4 lots) or 1 Acre cluster development, agriculture, forestry, roadside retail and service. Sale is as is where is seller makes no representation to the feasibility of subdividing the property but have begun working with an engineer see attached concept plans. No Wetlands. If buyer chooses, seller will provide unstamped building plans of their choosing from the options provided in in listing photos