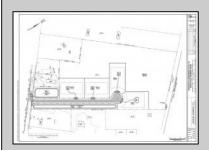

## **COMMENTS**

14 + Acres located in Winslow Twp, Hammonton area in PR1 zoning in a Pinelands Rural Development Area. Rural Residential Zoning permitted uses allow single family on 3.2 acres lots (possible 4 lots) or 1 Acre cluster development, agriculture, forestry, roadside retail and service. Sale is as is where is seller makes no representation to the feasibility of subdividing the property but have begun working with an engineer see attached concept plans. No Wetlands. If buyer chooses, seller will provide unstamped building plans of their choosing from the options provided in in listing photos