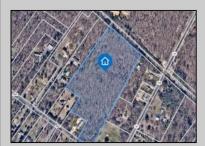

## **COMMENTS**

14 + Acres located in Winslow Twp, Hammonton area in PR1 zoning in a Pinelands Rural Development Area. Rural Residential Zoning permitted uses allow single family on 3.2 acres lots (possible 4 lots) or 1 Acre cluster development, agriculture, forestry, roadside retail and service. Sale is as is where is seller makes no representation to the feasibility of subdividing the property but have begun working with an engineer see attached concept plans. No Wetlands. If buyer chooses, seller will provide unstamped building plans of their choosing from the options provided in in listing photos