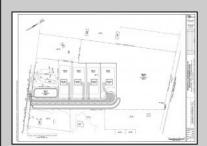

## **COMMENTS**

14 + Acres located in Winslow Twp, Hammonton area in PR1 zoning in a Pinelands Rural Development Area. Rural Residential Zoning permitted uses allow single family on 3.2 acres lots (possible 4 lots) or 1 Acre cluster development, agriculture, forestry, roadside retail and service. Sale is as is where is seller makes no representation to the feasibility of subdividing the property but have begun working with an engineer see attached concept plans. No Wetlands. If buyer chooses, seller will provide unstamped building plans of their choosing from the options provided in in listing photos