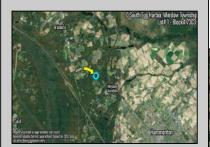

## **COMMENTS**

14 + Acres located in Winslow Twp, Hammonton area in PR1 zoning in a Pinelands Rural Development Area. Rural Residential Zoning permitted uses allow single family on 3.2 acres lots (possible 4 lots) or 1 Acre cluster development, agriculture, forestry, roadside retail and service. Sale is as is where is seller makes no representation to the feasibility of subdividing the property but have begun working with an engineer see attached concept plans. No Wetlands. If buyer chooses, seller will provide unstamped building plans of their choosing from the options provided in in listing photos