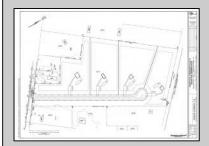

## **COMMENTS**

14 + Acres located in Winslow Twp, Hammonton area in PR1 zoning in a Pinelands Rural Development Area. Rural Residential Zoning permitted uses allow single family on 3.2 acres lots (possible 4 lots) or 1 Acre cluster development, agriculture, forestry, roadside retail and service. Sale is as is where is seller makes no representation to the feasibility of subdividing the property but have begun working with an engineer see attached concept plans. No Wetlands. If buyer chooses, seller will provide unstamped building plans of their choosing from the options provided in in listing photos