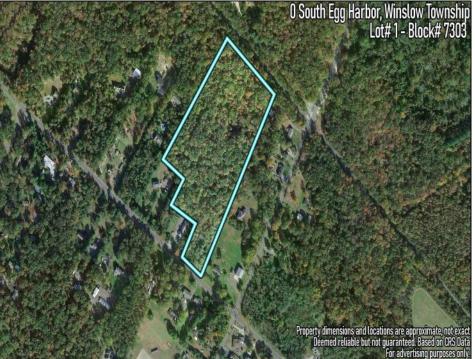

Berger Realty, Inc. 3160 Asbury Avenue Ocean City, NJ 08226 1-877-237-4371 / 609-399-0076 info@bergerrealty.com

info@bergerrealty

0 South Egg Harbor Winslow Township, NJ 08037

Asking \$150,000.00

## **COMMENTS**

14 + Acres located in Winslow Twp, Hammonton area in PR1 zoning in a Pinelands Rural Development Area. Rural Residential Zoning permitted uses allow single family on 3.2 acres lots (possible 4 lots) or 1 Acre cluster development, agriculture, forestry, roadside retail and service,. Sale is as is where is seller makes no representation to the feasibility of subdividing the property but have begun working with an engineer see attached concept plans and building designs. No Wetlands.