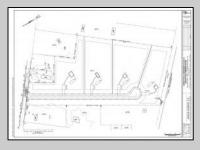

## COMMENTS

14 + Acres located in Winslow Twp, Hammonton area in PR1 zoning in a Pinelands Rural Development Area. Rural Residential Zoning permitted uses allow single family on 3.2 acres lots (possible 4 lots) or 1 Acre cluster development, agriculture, forestry, roadside retail and service,. Sale is as is where is seller makes no representation to the feasibility of subdividing the property but have begun working with an engineer see attached concept plans. No Wetlands. If buyer chooses, seller will provide unstamped building plans of their choosing from the options provided in in listing photos