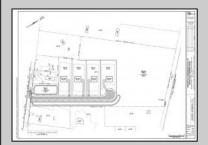

## COMMENTS

14 + Acres located in Winslow Twp, Hammonton area in PR1 zoning in a Pinelands Rural Development Area. Rural Residential Zoning permitted uses allow single family on 3.2 acres lots (possible 4 lots) or 1 Acre cluster development, agriculture, forestry, roadside retail and service,. Sale is as is where is seller makes no representation to the feasibility of subdividing the property but have begun working with an engineer see attached concept plans. No Wetlands. If buyer chooses, seller will provide unstamped building plans of their choosing from the options provided in in listing photos