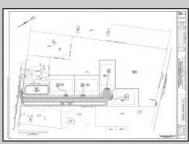

## COMMENTS

14 + Acres located in Winslow Twp, Hammonton area in PR1 zoning in a Pinelands Rural Development Area. Rural Residential Zoning permitted uses allow single family on 3.2 acres lots (possible 4 lots) or 1 Acre cluster development, agriculture, forestry, roadside retail and service,. Sale is as is where is seller makes no representation to the feasibility of subdividing the property but have begun working with an engineer see attached concept plans. No Wetlands. If buyer chooses, seller will provide unstamped building plans of their choosing from the options provided in in listing photos