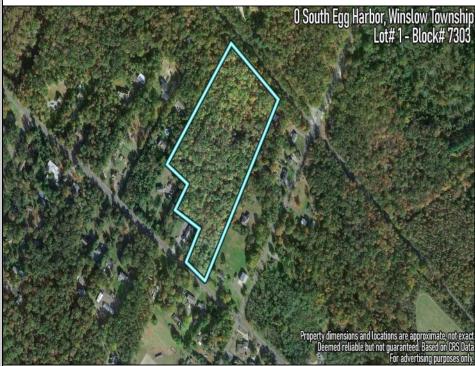

0 South Egg Harbor

Winslow Township, NJ 08037

Berger Realty, Inc. 3160 Asbury Avenue Ocean City, NJ 08226 1-877-237-4371 / 609-399-0076 info@bergerrealty.com

Ask for George Cash Berger Realty Inc 3160 Asbury Avenue, Ocean City Call: 609-399-0076 Email to: gbc@bergerrealty.com

## COMMENTS

14 + Acres located in Winslow Twp, Hammonton area in PR1 zoning in a Pinelands Rural Development Area. Rural Residential Zoning permitted uses allow single family on 3.2 acres lots (possible 4 lots) or 1 Acre cluster development, agriculture, forestry, roadside retail and service,. Sale is as is where is seller makes no representation to the feasibility of subdividing the property but have begun working with an engineer see attached concept plans. No Wetlands. If buyer chooses, seller will provide unstamped building plans of their choosing from the options provided in in listing photos