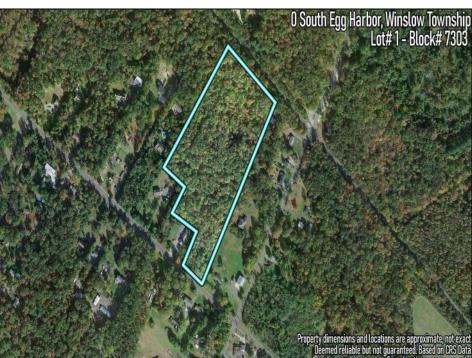

**0** South Egg Harbor

Winslow Township, NJ 08037

Berger Realty, Inc. 55th & Haven Avenue Ocean City, NJ 08226 609-399-0040 info@bergerrealty.com

Asking \$150,000.00

Ask for Ellen L. Senft Berger Realty Inc 109 E 55th St., Ocean City Call: 609-399-4211 Email to: els@bergerrealty.com

## COMMENTS

14 + Acres located in Winslow Twp, Hammonton area in PR1 zoning in a Pinelands Rural Development Area. Rural Residential Zoning permitted uses allow single family on 3.2 acres lots (possible 4 lots) or 1 Acre cluster development, agriculture, forestry, roadside retail and service,. Sale is as is where is seller makes no representation to the feasibility of subdividing the property but have begun working with an engineer see attached concept plans and building designs. No Wetlands.