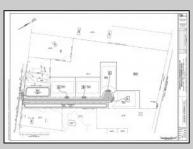

## COMMENTS

14 + Acres located in Winslow Twp, Hammonton area in PR1 zoning in a Pinelands Rural Development Area. Rural Residential Zoning permitted uses allow single family on 3.2 acres lots (possible 4 lots) or 1 Acre cluster development, agriculture, forestry, roadside retail and service,. Sale is as is where is seller makes no representation to the feasibility of subdividing the property but have begun working with an engineer see attached concept plans and building designs. No Wetlands.