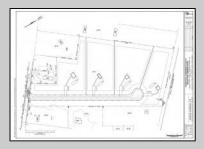

## COMMENTS

14 + Acres located in Winslow Twp, Hammonton area in PR1 zoning in a Pinelands Rural Development Area. Rural Residential Zoning permitted uses allow single family on 3.2 acres lots (possible 4 lots) or 1 Acre cluster development, agriculture, forestry, roadside retail and service,. Sale is as is where is seller makes no representation to the feasibility of subdividing the property but have begun working with an engineer see attached concept plans and building designs. No Wetlands.