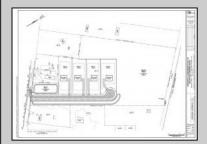

## COMMENTS

14 + Acres located in Winslow Twp, Hammonton area in PR1 zoning in a Pinelands Rural Development Area. Rural Residential Zoning permitted uses allow single family on 3.2 acres lots (possible 4 lots) or 1 Acre cluster development, agriculture, forestry, roadside retail and service,. Sale is as is where is seller makes no representation to the feasibility of subdividing the property but have begun working with an engineer see attached concept plans and building designs. No Wetlands.