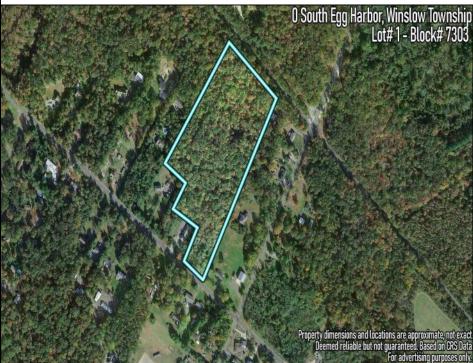

## COMMENTS

14 + Acres located in Winslow Twp, Hammonton area in PR1 zoning in a Pinelands Rural Development Area. Rural Residential Zoning permitted uses allow single family on 3.2 acres lots (possible 4 lots) or 1 Acre cluster development, agriculture, forestry, roadside retail and service,. Sale is as is where is seller makes no representation to the feasibility of subdividing the property but have begun working with an engineer see attached concept plans. No Wetlands. If buyer chooses, seller will provide unstamped building plans of their choosing from the options provided in in listing photos