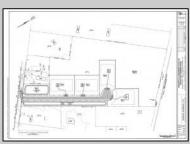

## COMMENTS

14 + Acres located in Winslow Twp, Hammonton area in PR1 zoning in a Pinelands Rural Development Area. Rural Residential Zoning permitted uses allow single family on 3.2 acres lots (possible 4 lots) or 1 Acre cluster development, agriculture, forestry, roadside retail and service,. Sale is as is where is seller makes no representation to the feasibility of subdividing the property but have begun working with an engineer see attached concept plans. No Wetlands. If buyer chooses, seller will provide unstamped building plans of their choosing from the options provided in in listing photos