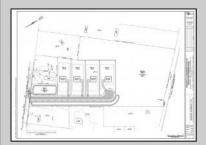

## COMMENTS

14 + Acres located in Winslow Twp, Hammonton area in PR1 zoning in a Pinelands Rural Development Area. Rural Residential Zoning permitted uses allow single family on 3.2 acres lots (possible 4 lots) or 1 Acre cluster development, agriculture, forestry, roadside retail and service,. Sale is as is where is seller makes no representation to the feasibility of subdividing the property but have begun working with an engineer see attached concept plans. No Wetlands. If buyer chooses, seller will provide unstamped building plans of their choosing from the options provided in in listing photos