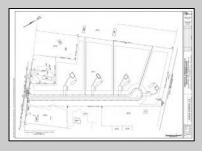

## COMMENTS

14 + Acres located in Winslow Twp, Hammonton area in PR1 zoning in a Pinelands Rural Development Area. Rural Residential Zoning permitted uses allow single family on 3.2 acres lots (possible 4 lots) or 1 Acre cluster development, agriculture, forestry, roadside retail and service,. Sale is as is where is seller makes no representation to the feasibility of subdividing the property but have begun working with an engineer see attached concept plans. No Wetlands. If buyer chooses, seller will provide unstamped building plans of their choosing from the options provided in in listing photos