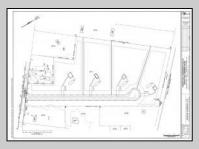

## COMMENTS

14 + Acres located in Winslow Twp, Hammonton area in PR1 zoning in a Pinelands Rural Development Area. Rural Residential Zoning permitted uses allow single family on 3.2 acres lots (possible 4 lots) or 1 Acre cluster development, agriculture, forestry, roadside retail and service,. Sale is as is where is seller makes no representation to the feasibility of subdividing the property but have begun working with an engineer see attached concept plans. No Wetlands. If buyer chooses, seller will provide unstamped building plans of their choosing from the options provided in in listing photos