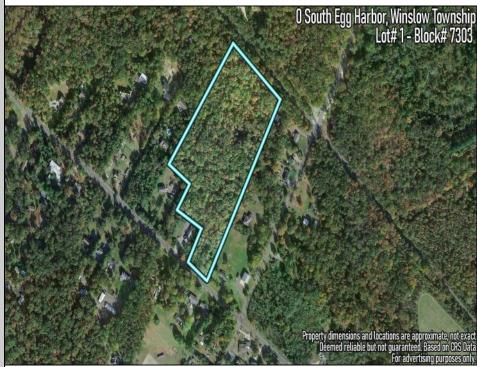

0 South Egg Harbor

Winslow Township, NJ 08037

Berger Realty, Inc 1330 Bay Avenue Ocean City, NJ 08226 609-391-1330/609-391-1300 info@bergerrealty.com

Ask for Dave Zelinski Berger Realty Inc 1330 Bay Avenue, Ocean City Call: 609-391-1330 Email to: djz@bergerrealty.com

## COMMENTS

14 + Acres located in Winslow Twp, Hammonton area in PR1 zoning in a Pinelands Rural Development Area. Rural Residential Zoning permitted uses allow single family on 3.2 acres lots (possible 4 lots) or 1 Acre cluster development, agriculture, forestry, roadside retail and service,. Sale is as is where is seller makes no representation to the feasibility of subdividing the property but have begun working with an engineer see attached concept plans. No Wetlands. If buyer chooses, seller will provide unstamped building plans of their choosing from the options provided in in listing photos