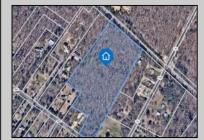

## COMMENTS

14 + Acres located in Winslow Twp, Hammonton area in PR1 zoning in a Pinelands Rural Development Area. Rural Residential Zoning permitted uses allow single family on 3.2 acres lots (possible 4 lots) or 1 Acre cluster development, agriculture, forestry, roadside retail and service,. Sale is as is where is seller makes no representation to the feasibility of subdividing the property but have begun working with an engineer see attached concept plans. No Wetlands. If buyer chooses, seller will provide unstamped building plans of their choosing from the options provided in in listing photos