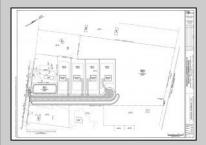

## COMMENTS

14 + Acres located in Winslow Twp, Hammonton area in PR1 zoning in a Pinelands Rural Development Area. Rural Residential Zoning permitted uses allow single family on 3.2 acres lots (possible 4 lots) or 1 Acre cluster development, agriculture, forestry, roadside retail and service,. Sale is as is where is seller makes no representation to the feasibility of subdividing the property but have begun working with an engineer see attached concept plans. No Wetlands. If buyer chooses, seller will provide unstamped building plans of their choosing from the options provided in in listing photos