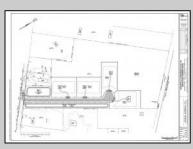

## COMMENTS

14 + Acres located in Winslow Twp, Hammonton area in PR1 zoning in a Pinelands Rural Development Area. Rural Residential Zoning permitted uses allow single family on 3.2 acres lots (possible 4 lots) or 1 Acre cluster development, agriculture, forestry, roadside retail and service,. Sale is as is where is seller makes no representation to the feasibility of subdividing the property but have begun working with an engineer see attached concept plans. No Wetlands. If buyer chooses, seller will provide unstamped building plans of their choosing from the options provided in in listing photos