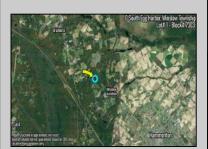

Berger Realty, Inc. 3160 Asbury Avenue Ocean City, NJ 08226 1-877-237-4371 / 609-399-0076 info@bergerrealty.com

0 South Egg Harbor Winslow Township, NJ 08037

Asking \$200,000.00

## **COMMENTS**

14 + Acres located in Winslow Twp, Hammonton area in PR1 zoning in a Pinelands Rural Development Area. Rural Residential Zoning permitted uses allow single family on 3.2 acres lots (possible 4 lots) or 1 Acre cluster development, agriculture, forestry, roadside retail and service,. Sale is as is where is seller makes no representation to the feasibility of subdividing the property but have begun working with an engineer see attached concept plans. No Wetlands. If buyer chooses, seller will provide unstamped building plans of their choosing from the options provided in in listing photos