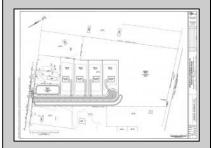

## **COMMENTS**

14 + Acres located in Winslow Twp, Hammonton area in PR1 zoning in a Pinelands Rural Development Area. Rural Residential Zoning permitted uses allow single family on 3.2 acres lots (possible 4 lots) or 1 Acre cluster development, agriculture, forestry, roadside retail and service,. Sale is as is where is seller makes no representation to the feasibility of subdividing the property but have begun working with an engineer see attached concept plans. No Wetlands. If buyer chooses, seller will provide unstamped building plans of their choosing from the options provided in in listing photos