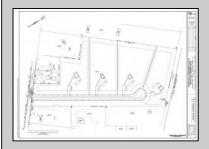

## **COMMENTS**

14 + Acres located in Winslow Twp, Hammonton area in PR1 zoning in a Pinelands Rural Development Area. Rural Residential Zoning permitted uses allow single family on 3.2 acres lots (possible 4 lots) or 1 Acre cluster development, agriculture, forestry, roadside retail and service,. Sale is as is where is seller makes no representation to the feasibility of subdividing the property but have begun working with an engineer see attached concept plans. No Wetlands. If buyer chooses, seller will provide unstamped building plans of their choosing from the options provided in in listing photos