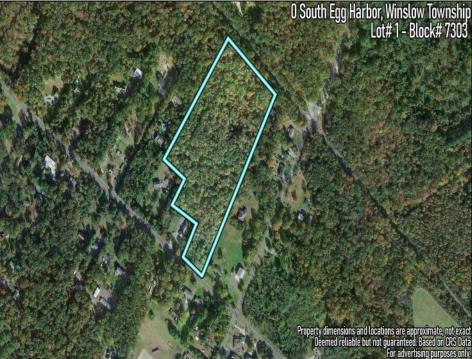

Berger Realty, Inc. 3160 Asbury Avenue Ocean City, NJ 08226 1-877-237-4371 / 609-399-0076 info@bergerrealty.com

0 South Egg Harbor Winslow Township, NJ 08037

Asking \$200,000.00

## **COMMENTS**

14 + Acres located in Winslow Twp, Hammonton area in PR1 zoning in a Pinelands Rural Development Area. Rural Residential Zoning permitted uses allow single family on 3.2 acres lots (possible 4 lots) or 1 Acre cluster development, agriculture, forestry, roadside retail and service,. Sale is as is where is seller makes no representation to the feasibility of subdividing the property but have begun working with an engineer see attached concept plans. No Wetlands. If buyer chooses, seller will provide unstamped building plans of their choosing from the options provided in in listing photos