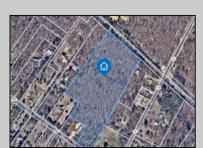

## **COMMENTS**

14 + Acres located in Winslow Twp, Hammonton area in PR1 zoning in a Pinelands Rural Development Area. Rural Residential Zoning permitted uses allow single family on 3.2 acres lots (possible 4 lots) or 1 Acre cluster development, agriculture, forestry, roadside retail and service,. Sale is as is where is seller makes no representation to the feasibility of subdividing the property but have begun working with an engineer see attached concept plans. No Wetlands. If buyer chooses, seller will provide unstamped building plans of their choosing from the options provided in in listing photos