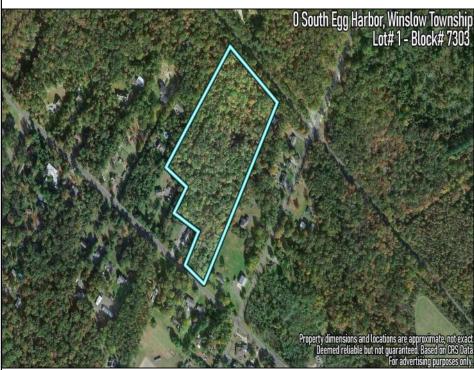

0 South Egg Harbor

Winslow Township, NJ 08037

Ocean 17 1670 Boardwalk Ocean City, NJ 08226 609-391-0500 oc17@BergerRealty.com

Ask for Christopher Malinowski Berger Realty Inc 1670 Boardwalk, Ocean City Call: 609-391-0500 Email to: cma@bergerrealty.com

## COMMENTS

14 + Acres located in Winslow Twp, Hammonton area in PR1 zoning in a Pinelands Rural Development Area. Rural Residential Zoning permitted uses allow single family on 3.2 acres lots (possible 4 lots) or 1 Acre cluster development, agriculture, forestry, roadside retail and service,. Sale is as is where is seller makes no representation to the feasibility of subdividing the property but have begun working with an engineer see attached concept plans. No Wetlands. If buyer chooses, seller will provide unstamped building plans of their choosing from the options provided in in listing photos