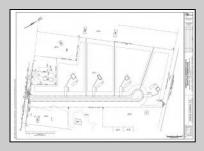

## COMMENTS

14 + Acres located in Winslow Twp, Hammonton area in PR1 zoning in a Pinelands Rural Development Area. Rural Residential Zoning permitted uses allow single family on 3.2 acres lots (possible 4 lots) or 1 Acre cluster development, agriculture, forestry, roadside retail and service,. Sale is as is where is seller makes no representation to the feasibility of subdividing the property but have begun working with an engineer see attached concept plans. No Wetlands. If buyer chooses, seller will provide unstamped building plans of their choosing from the options provided in in listing photos