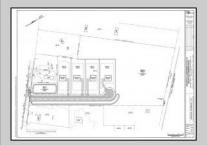

## COMMENTS

14 + Acres located in Winslow Twp, Hammonton area in PR1 zoning in a Pinelands Rural Development Area. Rural Residential Zoning permitted uses allow single family on 3.2 acres lots (possible 4 lots) or 1 Acre cluster development, agriculture, forestry, roadside retail and service,. Sale is as is where is seller makes no representation to the feasibility of subdividing the property but have begun working with an engineer see attached concept plans. No Wetlands. If buyer chooses, seller will provide unstamped building plans of their choosing from the options provided in in listing photos