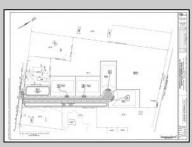

## COMMENTS

14 + Acres located in Winslow Twp, Hammonton area in PR1 zoning in a Pinelands Rural Development Area. Rural Residential Zoning permitted uses allow single family on 3.2 acres lots (possible 4 lots) or 1 Acre cluster development, agriculture, forestry, roadside retail and service,. Sale is as is where is seller makes no representation to the feasibility of subdividing the property but have begun working with an engineer see attached concept plans. No Wetlands. If buyer chooses, seller will provide unstamped building plans of their choosing from the options provided in in listing photos