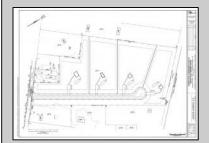

## **COMMENTS**

14 + Acres located in Winslow Twp, Hammonton area in PR1 zoning in a Pinelands Rural Development Area. Rural Residential Zoning permitted uses allow single family on 3.2 acres lots (possible 4 lots) or 1 Acre cluster development, agriculture, forestry, roadside retail and service,. Sale is as is where is seller makes no representation to the feasibility of subdividing the property but have begun working with an engineer see attached concept plans and building designs. No Wetlands.