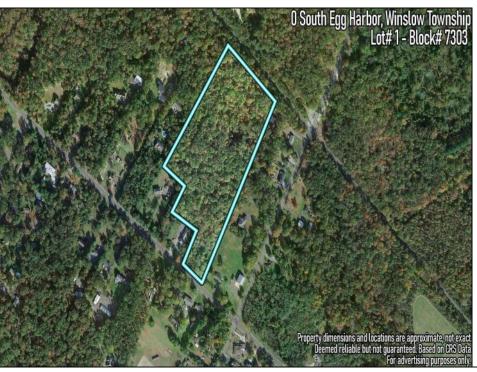

Berger Realty, Inc 1330 Bay Avenue Ocean City, NJ 08226 609-391-1330/609-391-1300 info@bergerrealty.com

0 South Egg Harbor Winslow Township, NJ 08037

Asking \$150,000.00

## **COMMENTS**

14 + Acres located in Winslow Twp, Hammonton area in PR1 zoning in a Pinelands Rural Development Area. Rural Residential Zoning permitted uses allow single family on 3.2 acres lots (possible 4 lots) or 1 Acre cluster development, agriculture, forestry, roadside retail and service,. Sale is as is where is seller makes no representation to the feasibility of subdividing the property but have begun working with an engineer see attached concept plans and building designs. No Wetlands.