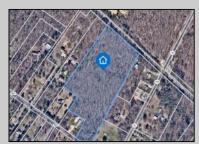

## **COMMENTS**

14 + Acres located in Winslow Twp, Hammonton area in PR1 zoning in a Pinelands Rural Development Area. Rural Residential Zoning permitted uses allow single family on 3.2 acres lots (possible 4 lots) or 1 Acre cluster development, agriculture, forestry, roadside retail and service,. Sale is as is where is seller makes no representation to the feasibility of subdividing the property but have begun working with an engineer see attached concept plans and building designs. No Wetlands.