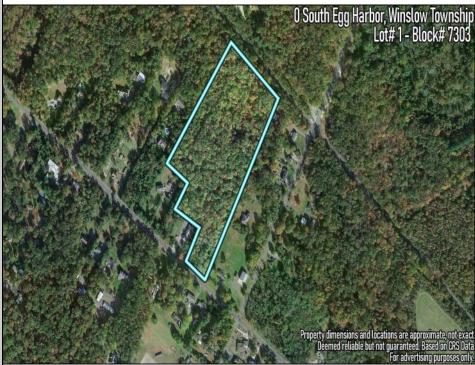

0 South Egg Harbor

Winslow Township, NJ 08037

Berger Realty, Inc. 3160 Asbury Avenue Ocean City, NJ 08226 1-877-237-4371 / 609-399-0076 info@bergerrealty.com

Ask for Chris Warren Berger Realty Inc 3160 Asbury Avenue, Ocean City Call: 609-399-0076 Email to: caw@bergerrealty.com

## COMMENTS

14 + Acres located in Winslow Twp, Hammonton area in PR1 zoning in a Pinelands Rural Development Area. Rural Residential Zoning permitted uses allow single family on 3.2 acres lots (possible 4 lots) or 1 Acre cluster development, agriculture, forestry, roadside retail and service,. Sale is as is where is seller makes no representation to the feasibility of subdividing the property but have begun working with an engineer see attached concept plans and building designs. No Wetlands.