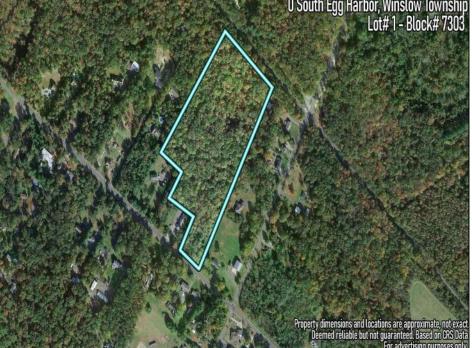

## **COMMENTS**

14 + Acres located in Winslow Twp, Hammonton area in PR1 zoning in a Pinelands Rural Development Area. Rural Residential Zoning permitted uses allow single family on 3.2 acres lots (possible 4 lots) or 1 Acre cluster development, agriculture, forestry, roadside retail and service,. Sale is as is where is seller makes no representation to the feasibility of subdividing the property but have begun working with an engineer see attached concept plans. No Wetlands. If buyer chooses, seller will provide unstamped building plans of their choosing from the options provided in in listing photos