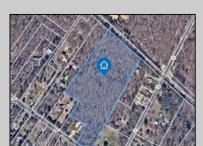

## **COMMENTS**

14 + Acres located in Winslow Twp, Hammonton area in PR1 zoning in a Pinelands Rural Development Area. Rural Residential Zoning permitted uses allow single family on 3.2 acres lots (possible 4 lots) or 1 Acre cluster development, agriculture, forestry, roadside retail and service,. Sale is as is where is seller makes no representation to the feasibility of subdividing the property but have begun working with an engineer see attached concept plans. No Wetlands. If buyer chooses, seller will provide unstamped building plans of their choosing from the options provided in in listing photos