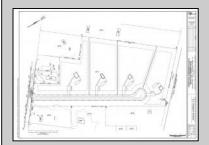

## **COMMENTS**

14 + Acres located in Winslow Twp, Hammonton area in PR1 zoning in a Pinelands Rural Development Area. Rural Residential Zoning permitted uses allow single family on 3.2 acres lots (possible 4 lots) or 1 Acre cluster development, agriculture, forestry, roadside retail and service,. Sale is as is where is seller makes no representation to the feasibility of subdividing the property but have begun working with an engineer see attached concept plans. No Wetlands. If buyer chooses, seller will provide unstamped building plans of their choosing from the options provided in in listing photos