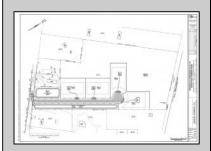

## **COMMENTS**

14 + Acres located in Winslow Twp, Hammonton area in PR1 zoning in a Pinelands Rural Development Area. Rural Residential Zoning permitted uses allow single family on 3.2 acres lots (possible 4 lots) or 1 Acre cluster development, agriculture, forestry, roadside retail and service,. Sale is as is where is seller makes no representation to the feasibility of subdividing the property but have begun working with an engineer see attached concept plans. No Wetlands. If buyer chooses, seller will provide unstamped building plans of their choosing from the options provided in in listing photos