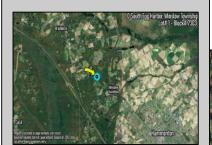

## **COMMENTS**

14 + Acres located in Winslow Twp, Hammonton area in PR1 zoning in a Pinelands Rural Development Area. Rural Residential Zoning permitted uses allow single family on 3.2 acres lots (possible 4 lots) or 1 Acre cluster development, agriculture, forestry, roadside retail and service,. Sale is as is where is seller makes no representation to the feasibility of subdividing the property but have begun working with an engineer see attached concept plans. No Wetlands. If buyer chooses, seller will provide unstamped building plans of their choosing from the options provided in in listing photos