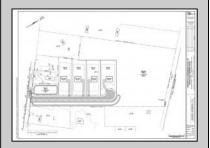

## **COMMENTS**

14 + Acres located in Winslow Twp, Hammonton area in PR1 zoning in a Pinelands Rural Development Area. Rural Residential Zoning permitted uses allow single family on 3.2 acres lots (possible 4 lots) or 1 Acre cluster development, agriculture, forestry, roadside retail and service,. Sale is as is where is seller makes no representation to the feasibility of subdividing the property but have begun working with an engineer see attached concept plans. No Wetlands. If buyer chooses, seller will provide unstamped building plans of their choosing from the options provided in in listing photos