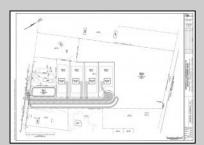

## COMMENTS

14 + Acres located in Winslow Twp, Hammonton area in PR1 zoning in a Pinelands Rural Development Area. Rural Residential Zoning permitted uses allow single family on 3.2 acres lots (possible 4 lots) or 1 Acre cluster development, agriculture, forestry, roadside retail and service,. Sale is as is where is seller makes no representation to the feasibility of subdividing the property but have begun working with an engineer see attached concept plans. No Wetlands. If buyer chooses, seller will provide unstamped building plans of their choosing from the options provided in in listing photos