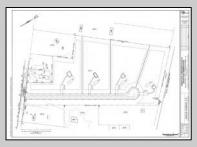

## COMMENTS

14 + Acres located in Winslow Twp, Hammonton area in PR1 zoning in a Pinelands Rural Development Area. Rural Residential Zoning permitted uses allow single family on 3.2 acres lots (possible 4 lots) or 1 Acre cluster development, agriculture, forestry, roadside retail and service,. Sale is as is where is seller makes no representation to the feasibility of subdividing the property but have begun working with an engineer see attached concept plans. No Wetlands. If buyer chooses, seller will provide unstamped building plans of their choosing from the options provided in in listing photos