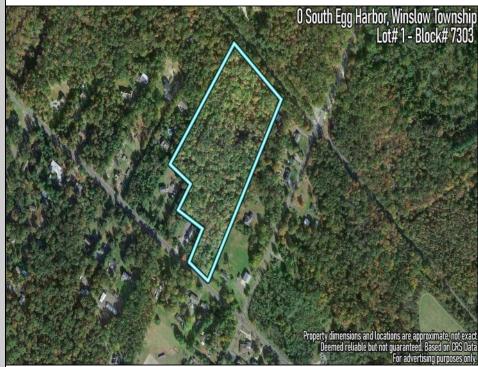

0 South Egg Harbor

Winslow Township, NJ 08037

Berger Realty, Inc. 3160 Asbury Avenue Ocean City, NJ 08226 1-877-237-4371 / 609-399-0076 info@bergerrealty.com

Ask for Ben Duncan Berger Realty Inc 3160 Asbury Avenue, Ocean City Call: 609-399-0076 Email to: bmd@bergerrealty.com

## COMMENTS

14 + Acres located in Winslow Twp, Hammonton area in PR1 zoning in a Pinelands Rural Development Area. Rural Residential Zoning permitted uses allow single family on 3.2 acres lots (possible 4 lots) or 1 Acre cluster development, agriculture, forestry, roadside retail and service,. Sale is as is where is seller makes no representation to the feasibility of subdividing the property but have begun working with an engineer see attached concept plans. No Wetlands. If buyer chooses, seller will provide unstamped building plans of their choosing from the options provided in in listing photos