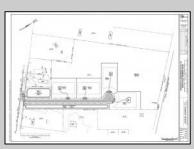

## COMMENTS

14 + Acres located in Winslow Twp, Hammonton area in PR1 zoning in a Pinelands Rural Development Area. Rural Residential Zoning permitted uses allow single family on 3.2 acres lots (possible 4 lots) or 1 Acre cluster development, agriculture, forestry, roadside retail and service,. Sale is as is where is seller makes no representation to the feasibility of subdividing the property but have begun working with an engineer see attached concept plans. No Wetlands. If buyer chooses, seller will provide unstamped building plans of their choosing from the options provided in in listing photos