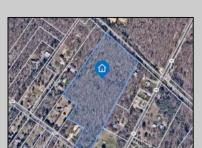

## **COMMENTS**

14 + Acres located in Winslow Twp, Hammonton area in PR1 zoning in a Pinelands Rural Development Area. Rural Residential Zoning permitted uses allow single family on 3.2 acres lots (possible 4 lots) or 1 Acre cluster development, agriculture, forestry, roadside retail and service,. Sale is as is where is seller makes no representation to the feasibility of subdividing the property but have begun working with an engineer see attached concept plans and building designs. No Wetlands.