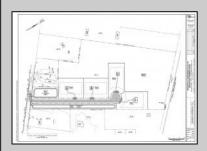

## **COMMENTS**

14 + Acres located in Winslow Twp, Hammonton area in PR1 zoning in a Pinelands Rural Development Area. Rural Residential Zoning permitted uses allow single family on 3.2 acres lots (possible 4 lots) or 1 Acre cluster development, agriculture, forestry, roadside retail and service,. Sale is as is where is seller makes no representation to the feasibility of subdividing the property but have begun working with an engineer see attached concept plans and building designs. No Wetlands.