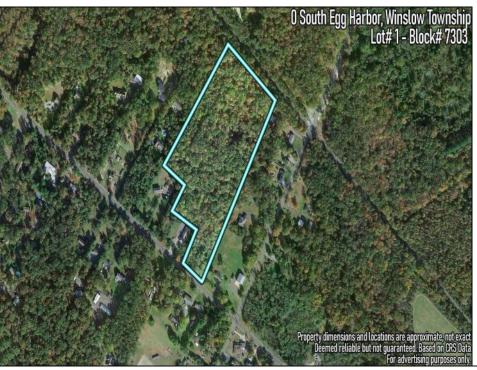

Berger Realty, Inc 1330 Bay Avenue Ocean City, NJ 08226 609-391-1330/609-391-1300 info@bergerrealty.com

0 South Egg Harbor

Winslow Township, NJ 08037

Asking \$200,000.00

## **COMMENTS**

14 + Acres located in Winslow Twp, Hammonton area in PR1 zoning in a Pinelands Rural Development Area. Rural Residential Zoning permitted uses allow single family on 3.2 acres lots (possible 4 lots) or 1 Acre cluster development, agriculture, forestry, roadside retail and service,. Sale is as is where is seller makes no representation to the feasibility of subdividing the property but have begun working with an engineer see attached concept plans. No Wetlands. If buyer chooses, seller will provide unstamped building plans of their choosing from the options provided in in listing photos