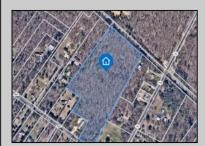

## **COMMENTS**

14 + Acres located in Winslow Twp, Hammonton area in PR1 zoning in a Pinelands Rural Development Area. Rural Residential Zoning permitted uses allow single family on 3.2 acres lots (possible 4 lots) or 1 Acre cluster development, agriculture, forestry, roadside retail and service,. Sale is as is where is seller makes no representation to the feasibility of subdividing the property but have begun working with an engineer see attached concept plans. No Wetlands. If buyer chooses, seller will provide unstamped building plans of their choosing from the options provided in in listing photos