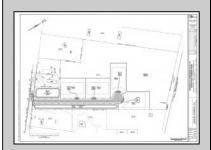

## **COMMENTS**

14 + Acres located in Winslow Twp, Hammonton area in PR1 zoning in a Pinelands Rural Development Area. Rural Residential Zoning permitted uses allow single family on 3.2 acres lots (possible 4 lots) or 1 Acre cluster development, agriculture, forestry, roadside retail and service,. Sale is as is where is seller makes no representation to the feasibility of subdividing the property but have begun working with an engineer see attached concept plans. No Wetlands. If buyer chooses, seller will provide unstamped building plans of their choosing from the options provided in in listing photos