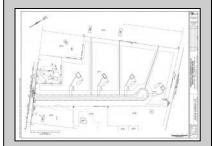

## **COMMENTS**

14 + Acres located in Winslow Twp, Hammonton area in PR1 zoning in a Pinelands Rural Development Area. Rural Residential Zoning permitted uses allow single family on 3.2 acres lots (possible 4 lots) or 1 Acre cluster development, agriculture, forestry, roadside retail and service,. Sale is as is where is seller makes no representation to the feasibility of subdividing the property but have begun working with an engineer see attached concept plans. No Wetlands. If buyer chooses, seller will provide unstamped building plans of their choosing from the options provided in in listing photos