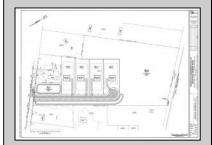

## **COMMENTS**

14 + Acres located in Winslow Twp, Hammonton area in PR1 zoning in a Pinelands Rural Development Area. Rural Residential Zoning permitted uses allow single family on 3.2 acres lots (possible 4 lots) or 1 Acre cluster development, agriculture, forestry, roadside retail and service,. Sale is as is where is seller makes no representation to the feasibility of subdividing the property but have begun working with an engineer see attached concept plans. No Wetlands. If buyer chooses, seller will provide unstamped building plans of their choosing from the options provided in in listing photos