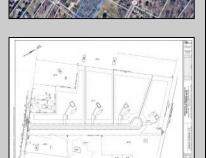

## **COMMENTS**

14 + Acres located in Winslow Twp, Hammonton area in PR1 zoning in a Pinelands Rural Development Area. Rural Residential Zoning permitted uses allow single family on 3.2 acres lots (possible 4 lots) or 1 Acre cluster development, agriculture, forestry, roadside retail and service,. Sale is as is where is seller makes no representation to the feasibility of subdividing the property but have begun working with an engineer see attached concept plans and building designs. No Wetlands.