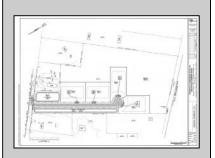

## **COMMENTS**

14 + Acres located in Winslow Twp, Hammonton area in PR1 zoning in a Pinelands Rural Development Area. Rural Residential Zoning permitted uses allow single family on 3.2 acres lots (possible 4 lots) or 1 Acre cluster development, agriculture, forestry, roadside retail and service,. Sale is as is where is seller makes no representation to the feasibility of subdividing the property but have begun working with an engineer see attached concept plans and building designs. No Wetlands.