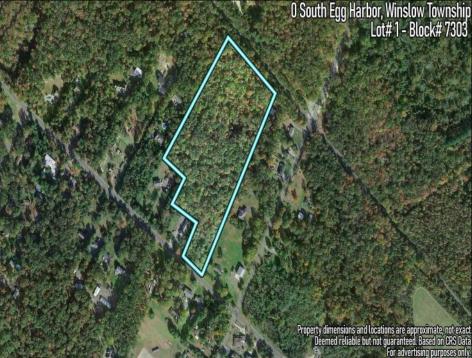

## **COMMENTS**

14 + Acres located in Winslow Twp, Hammonton area in PR1 zoning in a Pinelands Rural Development Area. Rural Residential Zoning permitted uses allow single family on 3.2 acres lots (possible 4 lots) or 1 Acre cluster development, agriculture, forestry, roadside retail and service,. Sale is as is where is seller makes no representation to the feasibility of subdividing the property but have begun working with an engineer see attached concept plans and building designs. No Wetlands.