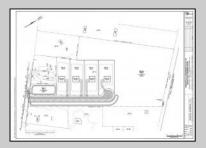

## **COMMENTS**

14 + Acres located in Winslow Twp, Hammonton area in PR1 zoning in a Pinelands Rural Development Area. Rural Residential Zoning permitted uses allow single family on 3.2 acres lots (possible 4 lots) or 1 Acre cluster development, agriculture, forestry, roadside retail and service,. Sale is as is where is seller makes no representation to the feasibility of subdividing the property but have begun working with an engineer see attached concept plans and building designs. No Wetlands.