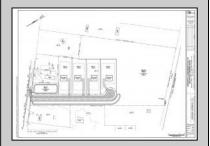

## **COMMENTS**

14 + Acres located in Winslow Twp, Hammonton area in PR1 zoning in a Pinelands Rural Development Area. Rural Residential Zoning permitted uses allow single family on 3.2 acres lots (possible 4 lots) or 1 Acre cluster development, agriculture, forestry, roadside retail and service,. Sale is as is where is seller makes no representation to the feasibility of subdividing the property but have begun working with an engineer see attached concept plans. No Wetlands. If buyer chooses, seller will provide unstamped building plans of their choosing from the options provided in in listing photos