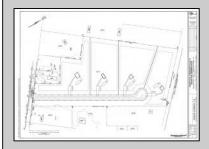

## **COMMENTS**

14 + Acres located in Winslow Twp, Hammonton area in PR1 zoning in a Pinelands Rural Development Area. Rural Residential Zoning permitted uses allow single family on 3.2 acres lots (possible 4 lots) or 1 Acre cluster development, agriculture, forestry, roadside retail and service,. Sale is as is where is seller makes no representation to the feasibility of subdividing the property but have begun working with an engineer see attached concept plans. No Wetlands. If buyer chooses, seller will provide unstamped building plans of their choosing from the options provided in in listing photos