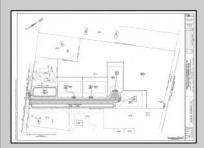

## **COMMENTS**

14 + Acres located in Winslow Twp, Hammonton area in PR1 zoning in a Pinelands Rural Development Area. Rural Residential Zoning permitted uses allow single family on 3.2 acres lots (possible 4 lots) or 1 Acre cluster development, agriculture, forestry, roadside retail and service,. Sale is as is where is seller makes no representation to the feasibility of subdividing the property but have begun working with an engineer see attached concept plans. No Wetlands. If buyer chooses, seller will provide unstamped building plans of their choosing from the options provided in in listing photos