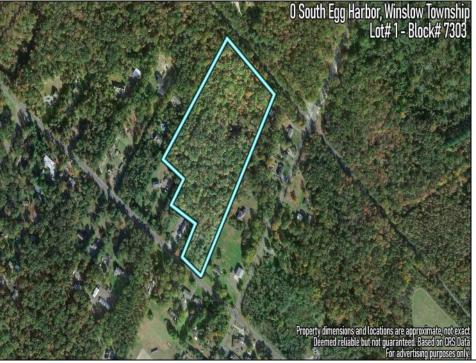

Berger Realty, Inc. 3160 Asbury Avenue Ocean City, NJ 08226 1-877-237-4371 / 609-399-0076 info@bergerrealty.com

0 South Egg Harbor Winslow Township, NJ 08037

Asking \$200,000.00

## **COMMENTS**

14 + Acres located in Winslow Twp, Hammonton area in PR1 zoning in a Pinelands Rural Development Area. Rural Residential Zoning permitted uses allow single family on 3.2 acres lots (possible 4 lots) or 1 Acre cluster development, agriculture, forestry, roadside retail and service,. Sale is as is where is seller makes no representation to the feasibility of subdividing the property but have begun working with an engineer see attached concept plans. No Wetlands. If buyer chooses, seller will provide unstamped building plans of their choosing from the options provided in in listing photos