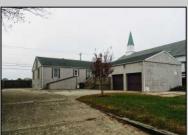

## **COMMENTS**

Prime Commercial Property with Exceptional Visibility on Route 9 Discover an outstanding opportunity with this expansive property boasting over 8000 square feet and a commanding 225 feet of frontage on the bustling Route 9, a major highway. The beautiful brick building, currently utilized as a church, presents a versatile space accommodating 250 practitioners in the main church, 100 in the chapel, and 60 in the auditorium/meeting hall equipped with a full kitchen. Additionally, the property includes a comfortable 3-bedroom, 2-bathroom residence. Key Features: Main Church: Capacity for 250 practitioners Chapel: Accommodates 100 individuals Auditorium/Meeting Hall: Seats 60, equipped with a full kitchen 3BR/2Bath Residence: Ideal for on-site living or additional use Strategic Location: Positioned in the business center of town, surrounded by major retailers including Walmart, Lowel's, Shoprite, Dunkin Donuts, Walgreenl's, and county government offices Redevelopment Potential: Two buildings offer versatility for redevelopment or other group-oriented businesses such as day-care Land Development: Possibility for commercial/retail use with ample space for parking (75+ vehicles) Versatile Possibilities: With its proximity to prominent businesses and the potential for redevelopment, this property is an excellent opportunity for entrepreneurs looking to establish a new venture. The paved parking lot, capable of handling 75+ vehicles, adds to the convenience for various business operations. Explore the potential of this prime location, whether for continued use as a religious facility, conversion into a community center, or redevelopment for commercial and retail ventures. Don\t miss the chance to be a part of the thriving business hub at the heart of town.