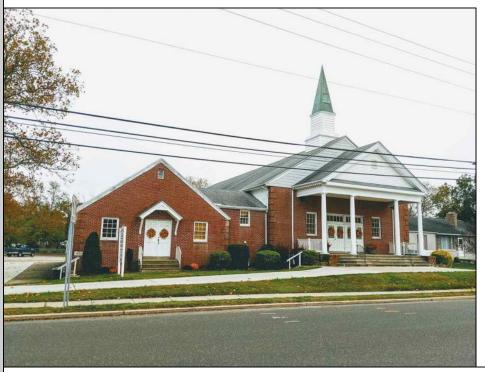

## **COMMENTS**

Prime Commercial Property with Exceptional Visibility on Route 9 Discover an outstanding opportunity with this expansive property boasting over 8000 square feet and a commanding 225 feet of frontage on the bustling Route 9, a major highway. The beautiful brick building, currently utilized as a church, presents a versatile space accommodating 250 practitioners in the main church, 100 in the chapel, and 60 in the auditorium/meeting hall equipped with a full kitchen. Additionally, the property includes a comfortable 3-bedroom, 2-bathroom residence. Key Features: Main Church: Capacity for 250 practitioners Chapel: Accommodates 100 individuals Auditorium/Meeting Hall: Seats 60, equipped with a full kitchen 3BR/2Bath Residence: Ideal for on-site living or additional use Strategic Location: Positioned in the business center of town, surrounded by major retailers including Walmart, Lowel's, Shoprite, Dunkin Donuts, Walgreenl's, and county government offices Redevelopment Potential: Two buildings offer versatility for redevelopment or other group-oriented businesses such as day-care Land Development: Possibility for commercial/retail use with ample space for parking (75+ vehicles) Versatile Possibilities: With its proximity to prominent businesses and the potential for redevelopment, this property is an excellent opportunity for entrepreneurs looking to establish a new venture. The paved parking lot, capable of handling 75+ vehicles, adds to the convenience for various business operations. Explore the potential of this prime location, whether for continued use as a religious facility, conversion into a community center, or redevelopment for commercial and retail ventures. Don\t miss the chance to be a part of the thriving business hub at the heart of town.