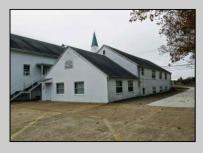

## **COMMENTS**

Prime Commercial Property with Exceptional Visibility on Route 9 Discover an outstanding opportunity with this expansive property boasting over 8000 square feet and a commanding 225 feet of frontage on the bustling Route 9, a major highway. The beautiful brick building, currently utilized as a church, presents a versatile space accommodating 250 practitioners in the main church, 100 in the chapel, and 60 in the auditorium/meeting hall equipped with a full kitchen. Additionally, the property includes a comfortable 3-bedroom, 2-bathroom residence. Key Features: Main Church: Capacity for 250 practitioners Chapel: Accommodates 100 individuals Auditorium/Meeting Hall: Seats 60, equipped with a full kitchen 3BR/2Bath Residence: Ideal for on-site living or additional use Strategic Location: Positioned in the business center of town, surrounded by major retailers including Walmart, Lowel's, Shoprite, Dunkin Donuts, Walgreenl's, and county government offices Redevelopment Potential: Two buildings offer versatility for redevelopment or other group-oriented businesses such as day-care Land Development: Possibility for commercial/retail use with ample space for parking (75+ vehicles) Versatile Possibilities: With its proximity to prominent businesses and the potential for redevelopment, this property is an excellent opportunity for entrepreneurs looking to establish a new venture. The paved parking lot, capable of handling 75+ vehicles, adds to the convenience for various business operations. Explore the potential of this prime location, whether for continued use as a religious facility, conversion into a community center, or redevelopment for commercial and retail ventures. Don\t miss the chance to be a part of the thriving business hub at the heart of town.