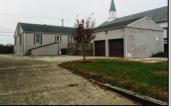

## **COMMENTS**

Prime Commercial Property with Exceptional Visibility on Route 9 Discover an outstanding opportunity with this expansive property boasting over 8000 square feet and a commanding 225 feet of frontage on the bustling Route 9, a major highway. The beautiful brick building, currently utilized as a church, presents a versatile space accommodating 250 practitioners in the main church, 100 in the chapel, and 60 in the auditorium/meeting hall equipped with a full kitchen. Additionally, the property includes a comfortable 3-bedroom, 2-bathroom residence. Key Features: Main Church: Capacity for 250 practitioners Chapel: Accommodates 100 individuals Auditorium/Meeting Hall: Seats 60, equipped with a full kitchen 3BR/2Bath Residence: Ideal for on-site living or additional use Strategic Location: Positioned in the business center of town, surrounded by major retailers including Walmart, Lowel's, Shoprite, Dunkin Donuts, Walgreenl's, and county government offices Redevelopment Potential: Two buildings offer versatility for redevelopment or other group-oriented businesses such as day-care Land Development: Possibility for commercial/retail use with ample space for parking (75+ vehicles) Versatile Possibilities: With its proximity to prominent businesses and the potential for redevelopment, this property is an excellent opportunity for entrepreneurs looking to establish a new venture. The paved parking lot, capable of handling 75+ vehicles, adds to the convenience for various business operations. Explore the potential of this prime location, whether for continued use as a religious facility, conversion into a community center, or redevelopment for commercial and retail ventures. Don\t miss the chance to be a part of the thriving business hub at the heart of town.