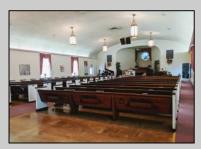

## **COMMENTS**

Prime Commercial Property with Exceptional Visibility on Route 9 Discover an outstanding opportunity with this expansive property boasting over 8000 square feet and a commanding 225 feet of frontage on the bustling Route 9, a major highway. The beautiful brick building, currently utilized as a church, presents a versatile space accommodating 250 practitioners in the main church, 100 in the chapel, and 60 in the auditorium/meeting hall equipped with a full kitchen. Additionally, the property includes a comfortable 3-bedroom, 2-bathroom residence. Key Features: Main Church: Capacity for 250 practitioners Chapel: Accommodates 100 individuals Auditorium/Meeting Hall: Seats 60, equipped with a full kitchen 3BR/2Bath Residence: Ideal for on-site living or additional use Strategic Location: Positioned in the business center of town, surrounded by major retailers including Walmart, Lowel's, Shoprite, Dunkin Donuts, Walgreenl's, and county government offices Redevelopment Potential: Two buildings offer versatility for redevelopment or other group-oriented businesses such as day-care Land Development: Possibility for commercial/retail use with ample space for parking (75+ vehicles) Versatile Possibilities: With its proximity to prominent businesses and the potential for redevelopment, this property is an excellent opportunity for entrepreneurs looking to establish a new venture. The paved parking lot, capable of handling 75+ vehicles, adds to the convenience for various business operations. Explore the potential of this prime location, whether for continued use as a religious facility, conversion into a community center, or redevelopment for commercial and retail ventures. Don\t miss the chance to be a part of the thriving business hub at the heart of town.