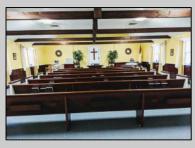

## **COMMENTS**

Prime Commercial Property with Exceptional Visibility on Route 9 Discover an outstanding opportunity with this expansive property boasting over 8000 square feet and a commanding 225 feet of frontage on the bustling Route 9, a major highway. The beautiful brick building, currently utilized as a church, presents a versatile space accommodating 250 practitioners in the main church, 100 in the chapel, and 60 in the auditorium/meeting hall equipped with a full kitchen. Additionally, the property includes a comfortable 3-bedroom, 2-bathroom residence. Key Features: Main Church: Capacity for 250 practitioners Chapel: Accommodates 100 individuals Auditorium/Meeting Hall: Seats 60, equipped with a full kitchen 3BR/2Bath Residence: Ideal for on-site living or additional use Strategic Location: Positioned in the business center of town, surrounded by major retailers including Walmart, Lowel's, Shoprite, Dunkin Donuts, Walgreenl's, and county government offices Redevelopment Potential: Two buildings offer versatility for redevelopment or other group-oriented businesses such as day-care Land Development: Possibility for commercial/retail use with ample space for parking (75+ vehicles) Versatile Possibilities: With its proximity to prominent businesses and the potential for redevelopment, this property is an excellent opportunity for entrepreneurs looking to establish a new venture. The paved parking lot, capable of handling 75+ vehicles, adds to the convenience for various business operations. Explore the potential of this prime location, whether for continued use as a religious facility, conversion into a community center, or redevelopment for commercial and retail ventures. Don\t miss the chance to be a part of the thriving business hub at the heart of town.