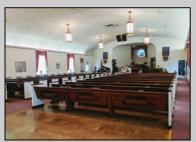

## COMMENTS

Prime Commercial Property with Exceptional Visibility on Route 9 Discover an outstanding opportunity with this expansive property boasting over 8000 square feet and a commanding 225 feet of frontage on the bustling Route 9, a major highway. The beautiful brick building, currently utilized as a church, presents a versatile space accommodating 250 practitioners in the main church, 100 in the chapel, and 60 in the auditorium/meeting hall equipped with a full kitchen. Additionally, the property includes a comfortable 3-bedroom, 2-bathroom residence. Key Features: Main Church: Capacity for 250 practitioners Chapel: Accommodates 100 individuals Auditorium/Meeting Hall: Seats 60, equipped with a full kitchen 3BR/2Bath Residence: Ideal for on-site living or additional use Strategic Location: Positioned in the business center of town, surrounded by major retailers including Walmart, Lowe\'s, Shoprite, Dunkin Donuts, Walgreen\'s, and county government offices Redevelopment Potential: Two buildings offer versatility for redevelopment or other group-oriented businesses such as day-care Land Development: Possibility for commercial/retail use with ample space for parking (75+ vehicles) Versatile Possibilities: With its proximity to prominent businesses and the potential for redevelopment, this property is an excellent opportunity for entrepreneurs looking to establish a new venture. The paved parking lot, capable of handling 75+ vehicles, adds to the convenience for various business operations. Explore the potential of this prime location, whether for continued use as a religious facility, conversion into a community center, or redevelopment for commercial and retail ventures. Don\t miss the chance to be a part of the thriving business hub at the heart of town.