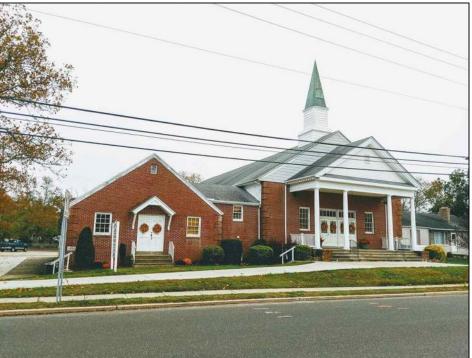

## COMMENTS

Prime Commercial Property with Exceptional Visibility on Route 9 Discover an outstanding opportunity with this expansive property boasting over 8000 square feet and a commanding 225 feet of frontage on the bustling Route 9, a major highway. The beautiful brick building, currently utilized as a church, presents a versatile space accommodating 250 practitioners in the main church, 100 in the chapel, and 60 in the auditorium/meeting hall equipped with a full kitchen. Additionally, the property includes a comfortable 3-bedroom, 2-bathroom residence. Key Features: Main Church: Capacity for 250 practitioners Chapel: Accommodates 100 individuals Auditorium/Meeting Hall: Seats 60, equipped with a full kitchen 3BR/2Bath Residence: Ideal for on-site living or additional use Strategic Location: Positioned in the business center of town, surrounded by major retailers including Walmart, Lowe\'s, Shoprite, Dunkin Donuts, Walgreen\'s, and county government offices Redevelopment Potential: Two buildings offer versatility for redevelopment or other group-oriented businesses such as day-care Land Development: Possibility for commercial/retail use with ample space for parking (75+ vehicles) Versatile Possibilities: With its proximity to prominent businesses and the potential for redevelopment, this property is an excellent opportunity for entrepreneurs looking to establish a new venture. The paved parking lot, capable of handling 75+ vehicles, adds to the convenience for various business operations. Explore the potential of this prime location, whether for continued use as a religious facility, conversion into a community center, or redevelopment for commercial and retail ventures. Don\t miss the chance to be a part of the thriving business hub at the heart of town.