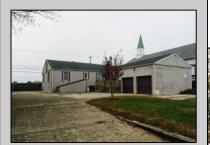

## COMMENTS

Prime Commercial Property with Exceptional Visibility on Route 9 Discover an outstanding opportunity with this expansive property boasting over 8000 square feet and a commanding 225 feet of frontage on the bustling Route 9, a major highway. The beautiful brick building, currently utilized as a church, presents a versatile space accommodating 250 practitioners in the main church, 100 in the chapel, and 60 in the auditorium/meeting hall equipped with a full kitchen. Additionally, the property includes a comfortable 3-bedroom, 2-bathroom residence. Key Features: Main Church: Capacity for 250 practitioners Chapel: Accommodates 100 individuals Auditorium/Meeting Hall: Seats 60, equipped with a full kitchen 3BR/2Bath Residence: Ideal for on-site living or additional use Strategic Location: Positioned in the business center of town, surrounded by major retailers including Walmart, Lowe\'s, Shoprite, Dunkin Donuts, Walgreen\'s, and county government offices Redevelopment Potential: Two buildings offer versatility for redevelopment or other group-oriented businesses such as day-care Land Development: Possibility for commercial/retail use with ample space for parking (75+ vehicles) Versatile Possibilities: With its proximity to prominent businesses and the potential for redevelopment, this property is an excellent opportunity for entrepreneurs looking to establish a new venture. The paved parking lot, capable of handling 75+ vehicles, adds to the convenience for various business operations. Explore the potential of this prime location, whether for continued use as a religious facility, conversion into a community center, or redevelopment for commercial and retail ventures. Don\t miss the chance to be a part of the thriving business hub at the heart of town.