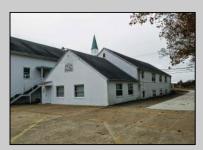

## COMMENTS

Prime Commercial Property with Exceptional Visibility on Route 9 Discover an outstanding opportunity with this expansive property boasting over 8000 square feet and a commanding 225 feet of frontage on the bustling Route 9, a major highway. The beautiful brick building, currently utilized as a church, presents a versatile space accommodating 250 practitioners in the main church, 100 in the chapel, and 60 in the auditorium/meeting hall equipped with a full kitchen. Additionally, the property includes a comfortable 3-bedroom, 2-bathroom residence. Key Features: Main Church: Capacity for 250 practitioners Chapel: Accommodates 100 individuals Auditorium/Meeting Hall: Seats 60, equipped with a full kitchen 3BR/2Bath Residence: Ideal for on-site living or additional use Strategic Location: Positioned in the business center of town, surrounded by major retailers including Walmart, Lowe\'s, Shoprite, Dunkin Donuts, Walgreen\'s, and county government offices Redevelopment Potential: Two buildings offer versatility for redevelopment or other group-oriented businesses such as day-care Land Development: Possibility for commercial/retail use with ample space for parking (75+ vehicles) Versatile Possibilities: With its proximity to prominent businesses and the potential for redevelopment, this property is an excellent opportunity for entrepreneurs looking to establish a new venture. The paved parking lot, capable of handling 75+ vehicles, adds to the convenience for various business operations. Explore the potential of this prime location, whether for continued use as a religious facility, conversion into a community center, or redevelopment for commercial and retail ventures. Don\t miss the chance to be a part of the thriving business hub at the heart of town.