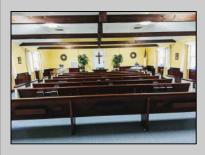

## COMMENTS

Prime Commercial Property with Exceptional Visibility on Route 9 Discover an outstanding opportunity with this expansive property boasting over 8000 square feet and a commanding 225 feet of frontage on the bustling Route 9, a major highway. The beautiful brick building, currently utilized as a church, presents a versatile space accommodating 250 practitioners in the main church, 100 in the chapel, and 60 in the auditorium/meeting hall equipped with a full kitchen. Additionally, the property includes a comfortable 3-bedroom, 2-bathroom residence. Key Features: Main Church: Capacity for 250 practitioners Chapel: Accommodates 100 individuals Auditorium/Meeting Hall: Seats 60, equipped with a full kitchen 3BR/2Bath Residence: Ideal for on-site living or additional use Strategic Location: Positioned in the business center of town, surrounded by major retailers including Walmart, Lowe\'s, Shoprite, Dunkin Donuts, Walgreen\'s, and county government offices Redevelopment Potential: Two buildings offer versatility for redevelopment or other group-oriented businesses such as day-care Land Development: Possibility for commercial/retail use with ample space for parking (75+ vehicles) Versatile Possibilities: With its proximity to prominent businesses and the potential for redevelopment, this property is an excellent opportunity for entrepreneurs looking to establish a new venture. The paved parking lot, capable of handling 75+ vehicles, adds to the convenience for various business operations. Explore the potential of this prime location, whether for continued use as a religious facility, conversion into a community center, or redevelopment for commercial and retail ventures. Don\t miss the chance to be a part of the thriving business hub at the heart of town.