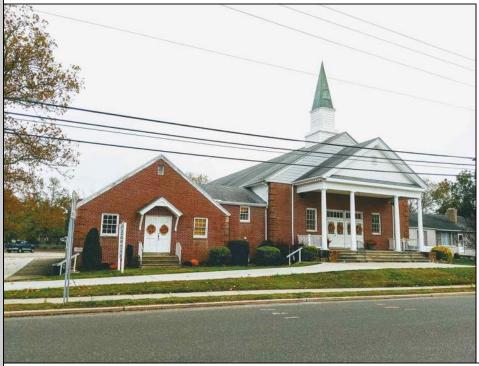

## COMMENTS

Prime Commercial Property with Exceptional Visibility on Route 9 Discover an outstanding opportunity with this expansive property boasting over 8000 square feet and a commanding 225 feet of frontage on the bustling Route 9, a major highway. The beautiful brick building, currently utilized as a church, presents a versatile space accommodating 250 practitioners in the main church, 100 in the chapel, and 60 in the auditorium/meeting hall equipped with a full kitchen. Additionally, the property includes a comfortable 3-bedroom, 2-bathroom residence. Key Features: Main Church: Capacity for 250 practitioners Chapel: Accommodates 100 individuals Auditorium/Meeting Hall: Seats 60, equipped with a full kitchen 3BR/2Bath Residence: Ideal for on-site living or additional use Strategic Location: Positioned in the business center of town, surrounded by major retailers including Walmart, Lowe\'s, Shoprite, Dunkin Donuts, Walgreen\'s, and county government offices Redevelopment Potential: Two buildings offer versatility for redevelopment or other group-oriented businesses such as day-care Land Development: Possibility for commercial/retail use with ample space for parking (75+ vehicles) Versatile Possibilities: With its proximity to prominent businesses and the potential for redevelopment, this property is an excellent opportunity for entrepreneurs looking to establish a new venture. The paved parking lot, capable of handling 75+ vehicles, adds to the convenience for various business operations. Explore the potential of this prime location, whether for continued use as a religious facility, conversion into a community center, or redevelopment for commercial and retail ventures. Don/t miss the chance to be a part of the thriving business hub at the heart of town.