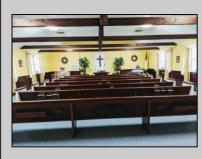

## COMMENTS

Prime Commercial Property with Exceptional Visibility on Route 9 Discover an outstanding opportunity with this expansive property boasting over 8000 square feet and a commanding 225 feet of frontage on the bustling Route 9, a major highway. The beautiful brick building, currently utilized as a church, presents a versatile space accommodating 250 practitioners in the main church, 100 in the chapel, and 60 in the auditorium/meeting hall equipped with a full kitchen. Additionally, the property includes a comfortable 3-bedroom, 2-bathroom residence. Key Features: Main Church: Capacity for 250 practitioners Chapel: Accommodates 100 individuals Auditorium/Meeting Hall: Seats 60, equipped with a full kitchen 3BR/2Bath Residence: Ideal for on-site living or additional use Strategic Location: Positioned in the business center of town, surrounded by major retailers including Walmart, Lowe\'s, Shoprite, Dunkin Donuts, Walgreen\'s, and county government offices Redevelopment Potential: Two buildings offer versatility for redevelopment or other group-oriented businesses such as day-care Land Development: Possibility for commercial/retail use with ample space for parking (75+ vehicles) Versatile Possibilities: With its proximity to prominent businesses and the potential for redevelopment, this property is an excellent opportunity for entrepreneurs looking to establish a new venture. The paved parking lot, capable of handling 75+ vehicles, adds to the convenience for various business operations. Explore the potential of this prime location, whether for continued use as a religious facility, conversion into a community center, or redevelopment for commercial and retail ventures. Don/t miss the chance to be a part of the thriving business hub at the heart of town.