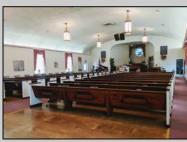

## COMMENTS

Prime Commercial Property with Exceptional Visibility on Route 9 Discover an outstanding opportunity with this expansive property boasting over 8000 square feet and a commanding 225 feet of frontage on the bustling Route 9, a major highway. The beautiful brick building, currently utilized as a church, presents a versatile space accommodating 250 practitioners in the main church, 100 in the chapel, and 60 in the auditorium/meeting hall equipped with a full kitchen. Additionally, the property includes a comfortable 3-bedroom, 2-bathroom residence. Key Features: Main Church: Capacity for 250 practitioners Chapel: Accommodates 100 individuals Auditorium/Meeting Hall: Seats 60, equipped with a full kitchen 3BR/2Bath Residence: Ideal for on-site living or additional use Strategic Location: Positioned in the business center of town, surrounded by major retailers including Walmart, Lowe\'s, Shoprite, Dunkin Donuts, Walgreen\'s, and county government offices Redevelopment Potential: Two buildings offer versatility for redevelopment or other group-oriented businesses such as day-care Land Development: Possibility for commercial/retail use with ample space for parking (75+ vehicles) Versatile Possibilities: With its proximity to prominent businesses and the potential for redevelopment, this property is an excellent opportunity for entrepreneurs looking to establish a new venture. The paved parking lot, capable of handling 75+ vehicles, adds to the convenience for various business operations. Explore the potential of this prime location, whether for continued use as a religious facility, conversion into a community center, or redevelopment for commercial and retail ventures. Don/t miss the chance to be a part of the thriving business hub at the heart of town.