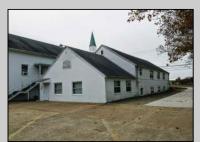

## COMMENTS

Prime Commercial Property with Exceptional Visibility on Route 9 Discover an outstanding opportunity with this expansive property boasting over 8000 square feet and a commanding 225 feet of frontage on the bustling Route 9, a major highway. The beautiful brick building, currently utilized as a church, presents a versatile space accommodating 250 practitioners in the main church, 100 in the chapel, and 60 in the auditorium/meeting hall equipped with a full kitchen. Additionally, the property includes a comfortable 3-bedroom, 2-bathroom residence. Key Features: Main Church: Capacity for 250 practitioners Chapel: Accommodates 100 individuals Auditorium/Meeting Hall: Seats 60, equipped with a full kitchen 3BR/2Bath Residence: Ideal for on-site living or additional use Strategic Location: Positioned in the business center of town, surrounded by major retailers including Walmart, Lowe\'s, Shoprite, Dunkin Donuts, Walgreen\'s, and county government offices Redevelopment Potential: Two buildings offer versatility for redevelopment or other group-oriented businesses such as day-care Land Development: Possibility for commercial/retail use with ample space for parking (75+ vehicles) Versatile Possibilities: With its proximity to prominent businesses and the potential for redevelopment, this property is an excellent opportunity for entrepreneurs looking to establish a new venture. The paved parking lot, capable of handling 75+ vehicles, adds to the convenience for various business operations. Explore the potential of this prime location, whether for continued use as a religious facility, conversion into a community center, or redevelopment for commercial and retail ventures. Don/t miss the chance to be a part of the thriving business hub at the heart of town.