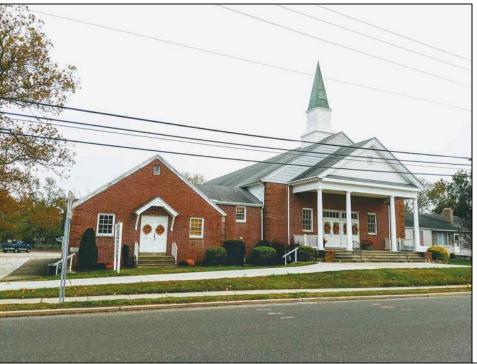

## **COMMENTS**

Prime Commercial Property with Exceptional Visibility on Route 9 Discover an outstanding opportunity with this expansive property boasting over 8000 square feet and a commanding 225 feet of frontage on the bustling Route 9, a major highway. The beautiful brick building, currently utilized as a church, presents a versatile space accommodating 250 practitioners in the main church, 100 in the chapel, and 60 in the auditorium/meeting hall equipped with a full kitchen. Additionally, the property includes a comfortable 3-bedroom, 2-bathroom residence. Key Features: Main Church: Capacity for 250 practitioners Chapel: Accommodates 100 individuals Auditorium/Meeting Hall: Seats 60, equipped with a full kitchen 3BR/2Bath Residence: Ideal for on-site living or additional use Strategic Location: Positioned in the business center of town, surrounded by major retailers including Walmart, Lowe\'s, Shoprite, Dunkin Donuts, Walgreen\'s, and county government offices Redevelopment Potential: Two buildings offer versatility for redevelopment or other group-oriented businesses such as day-care Land Development: Possibility for commercial/retail use with ample space for parking (75+ vehicles) Versatile Possibilities: With its proximity to prominent businesses and the potential for redevelopment, this property is an excellent opportunity for entrepreneurs looking to establish a new venture. The paved parking lot, capable of handling 75+ vehicles, adds to the convenience for various business operations. Explore the potential of this prime location, whether for continued use as a religious facility, conversion into a community center, or redevelopment for commercial and retail ventures. Don\t miss the chance to be a part of the thriving business hub at the heart of town.