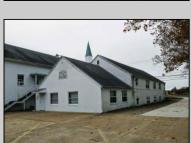

## **COMMENTS**

Prime Commercial Property with Exceptional Visibility on Route 9 Discover an outstanding opportunity with this expansive property boasting over 8000 square feet and a commanding 225 feet of frontage on the bustling Route 9, a major highway. The beautiful brick building, currently utilized as a church, presents a versatile space accommodating 250 practitioners in the main church, 100 in the chapel, and 60 in the auditorium/meeting hall equipped with a full kitchen. Additionally, the property includes a comfortable 3-bedroom, 2-bathroom residence. Key Features: Main Church: Capacity for 250 practitioners Chapel: Accommodates 100 individuals Auditorium/Meeting Hall: Seats 60, equipped with a full kitchen 3BR/2Bath Residence: Ideal for on-site living or additional use Strategic Location: Positioned in the business center of town, surrounded by major retailers including Walmart, Lowe\'s, Shoprite, Dunkin Donuts, Walgreen\'s, and county government offices Redevelopment Potential: Two buildings offer versatility for redevelopment or other group-oriented businesses such as day-care Land Development: Possibility for commercial/retail use with ample space for parking (75+ vehicles) Versatile Possibilities: With its proximity to prominent businesses and the potential for redevelopment, this property is an excellent opportunity for entrepreneurs looking to establish a new venture. The paved parking lot, capable of handling 75+ vehicles, adds to the convenience for various business operations. Explore the potential of this prime location, whether for continued use as a religious facility, conversion into a community center, or redevelopment for commercial and retail ventures. Don\t miss the chance to be a part of the thriving business hub at the heart of town.