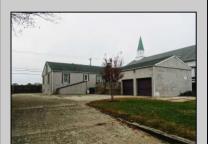

## **COMMENTS**

Prime Commercial Property with Exceptional Visibility on Route 9 Discover an outstanding opportunity with this expansive property boasting over 8000 square feet and a commanding 225 feet of frontage on the bustling Route 9, a major highway. The beautiful brick building, currently utilized as a church, presents a versatile space accommodating 250 practitioners in the main church, 100 in the chapel, and 60 in the auditorium/meeting hall equipped with a full kitchen. Additionally, the property includes a comfortable 3-bedroom, 2-bathroom residence. Key Features: Main Church: Capacity for 250 practitioners Chapel: Accommodates 100 individuals Auditorium/Meeting Hall: Seats 60, equipped with a full kitchen 3BR/2Bath Residence: Ideal for on-site living or additional use Strategic Location: Positioned in the business center of town, surrounded by major retailers including Walmart, Lowe\'s, Shoprite, Dunkin Donuts, Walgreen\'s, and county government offices Redevelopment Potential: Two buildings offer versatility for redevelopment or other group-oriented businesses such as day-care Land Development: Possibility for commercial/retail use with ample space for parking (75+ vehicles) Versatile Possibilities: With its proximity to prominent businesses and the potential for redevelopment, this property is an excellent opportunity for entrepreneurs looking to establish a new venture. The paved parking lot, capable of handling 75+ vehicles, adds to the convenience for various business operations. Explore the potential of this prime location, whether for continued use as a religious facility, conversion into a community center, or redevelopment for commercial and retail ventures. Don\t miss the chance to be a part of the thriving business hub at the heart of town.