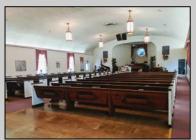

## **COMMENTS**

Prime Commercial Property with Exceptional Visibility on Route 9 Discover an outstanding opportunity with this expansive property boasting over 8000 square feet and a commanding 225 feet of frontage on the bustling Route 9, a major highway. The beautiful brick building, currently utilized as a church, presents a versatile space accommodating 250 practitioners in the main church, 100 in the chapel, and 60 in the auditorium/meeting hall equipped with a full kitchen. Additionally, the property includes a comfortable 3-bedroom, 2-bathroom residence. Key Features: Main Church: Capacity for 250 practitioners Chapel: Accommodates 100 individuals Auditorium/Meeting Hall: Seats 60, equipped with a full kitchen 3BR/2Bath Residence: Ideal for on-site living or additional use Strategic Location: Positioned in the business center of town, surrounded by major retailers including Walmart, Lowe\'s, Shoprite, Dunkin Donuts, Walgreen\'s, and county government offices Redevelopment Potential: Two buildings offer versatility for redevelopment or other group-oriented businesses such as day-care Land Development: Possibility for commercial/retail use with ample space for parking (75+ vehicles) Versatile Possibilities: With its proximity to prominent businesses and the potential for redevelopment, this property is an excellent opportunity for entrepreneurs looking to establish a new venture. The paved parking lot, capable of handling 75+ vehicles, adds to the convenience for various business operations. Explore the potential of this prime location, whether for continued use as a religious facility, conversion into a community center, or redevelopment for commercial and retail ventures. Don\t miss the chance to be a part of the thriving business hub at the heart of town.