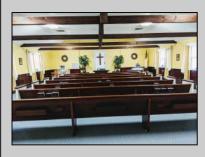

## **COMMENTS**

Prime Commercial Property with Exceptional Visibility on Route 9 Discover an outstanding opportunity with this expansive property boasting over 8000 square feet and a commanding 225 feet of frontage on the bustling Route 9, a major highway. The beautiful brick building, currently utilized as a church, presents a versatile space accommodating 250 practitioners in the main church, 100 in the chapel, and 60 in the auditorium/meeting hall equipped with a full kitchen. Additionally, the property includes a comfortable 3-bedroom, 2-bathroom residence. Key Features: Main Church: Capacity for 250 practitioners Chapel: Accommodates 100 individuals Auditorium/Meeting Hall: Seats 60, equipped with a full kitchen 3BR/2Bath Residence: Ideal for on-site living or additional use Strategic Location: Positioned in the business center of town, surrounded by major retailers including Walmart, Lowe\'s, Shoprite, Dunkin Donuts, Walgreen\'s, and county government offices Redevelopment Potential: Two buildings offer versatility for redevelopment or other group-oriented businesses such as day-care Land Development: Possibility for commercial/retail use with ample space for parking (75+ vehicles) Versatile Possibilities: With its proximity to prominent businesses and the potential for redevelopment, this property is an excellent opportunity for entrepreneurs looking to establish a new venture. The paved parking lot, capable of handling 75+ vehicles, adds to the convenience for various business operations. Explore the potential of this prime location, whether for continued use as a religious facility, conversion into a community center, or redevelopment for commercial and retail ventures. Don\t miss the chance to be a part of the thriving business hub at the heart of town.