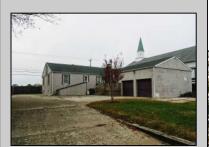

## **COMMENTS**

Prime Commercial Property with Exceptional Visibility on Route 9 Discover an outstanding opportunity with this expansive property boasting over 8000 square feet and a commanding 225 feet of frontage on the bustling Route 9, a major highway. The beautiful brick building, currently utilized as a church, presents a versatile space accommodating 250 practitioners in the main church, 100 in the chapel, and 60 in the auditorium/meeting hall equipped with a full kitchen. Additionally, the property includes a comfortable 3-bedroom, 2-bathroom residence. Key Features: Main Church: Capacity for 250 practitioners Chapel: Accommodates 100 individuals Auditorium/Meeting Hall: Seats 60, equipped with a full kitchen 3BR/2Bath Residence: Ideal for on-site living or additional use Strategic Location: Positioned in the business center of town, surrounded by major retailers including Walmart, Lowe\'s, Shoprite, Dunkin Donuts, Walgreen\'s, and county government offices Redevelopment Potential: Two buildings offer versatility for redevelopment or other group-oriented businesses such as day-care Land Development: Possibility for commercial/retail use with ample space for parking (75+ vehicles) Versatile Possibilities: With its proximity to prominent businesses and the potential for redevelopment, this property is an excellent opportunity for entrepreneurs looking to establish a new venture. The paved parking lot, capable of handling 75+ vehicles, adds to the convenience for various business operations. Explore the potential of this prime location, whether for continued use as a religious facility, conversion into a community center, or redevelopment for commercial and retail ventures. Don\t miss the chance to be a part of the thriving business hub at the heart of town.