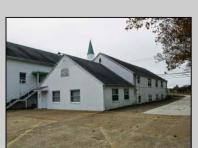

## **COMMENTS**

Prime Commercial Property with Exceptional Visibility on Route 9 Discover an outstanding opportunity with this expansive property boasting over 8000 square feet and a commanding 225 feet of frontage on the bustling Route 9, a major highway. The beautiful brick building, currently utilized as a church, presents a versatile space accommodating 250 practitioners in the main church, 100 in the chapel, and 60 in the auditorium/meeting hall equipped with a full kitchen. Additionally, the property includes a comfortable 3-bedroom, 2-bathroom residence. Key Features: Main Church: Capacity for 250 practitioners Chapel: Accommodates 100 individuals Auditorium/Meeting Hall: Seats 60, equipped with a full kitchen 3BR/2Bath Residence: Ideal for on-site living or additional use Strategic Location: Positioned in the business center of town, surrounded by major retailers including Walmart, Lowe\'s, Shoprite, Dunkin Donuts, Walgreen\'s, and county government offices Redevelopment Potential: Two buildings offer versatility for redevelopment or other group-oriented businesses such as day-care Land Development: Possibility for commercial/retail use with ample space for parking (75+ vehicles) Versatile Possibilities: With its proximity to prominent businesses and the potential for redevelopment, this property is an excellent opportunity for entrepreneurs looking to establish a new venture. The paved parking lot, capable of handling 75+ vehicles, adds to the convenience for various business operations. Explore the potential of this prime location, whether for continued use as a religious facility, conversion into a community center, or redevelopment for commercial and retail ventures. Don\t miss the chance to be a part of the thriving business hub at the heart of town.