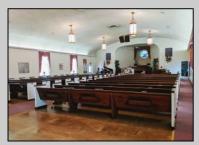

## **COMMENTS**

Prime Commercial Property with Exceptional Visibility on Route 9 Discover an outstanding opportunity with this expansive property boasting over 8000 square feet and a commanding 225 feet of frontage on the bustling Route 9, a major highway. The beautiful brick building, currently utilized as a church, presents a versatile space accommodating 250 practitioners in the main church, 100 in the chapel, and 60 in the auditorium/meeting hall equipped with a full kitchen. Additionally, the property includes a comfortable 3-bedroom, 2-bathroom residence. Key Features: Main Church: Capacity for 250 practitioners Chapel: Accommodates 100 individuals Auditorium/Meeting Hall: Seats 60, equipped with a full kitchen 3BR/2Bath Residence: Ideal for on-site living or additional use Strategic Location: Positioned in the business center of town, surrounded by major retailers including Walmart, Lowe\'s, Shoprite, Dunkin Donuts, Walgreen\'s, and county government offices Redevelopment Potential: Two buildings offer versatility for redevelopment or other group-oriented businesses such as day-care Land Development: Possibility for commercial/retail use with ample space for parking (75+ vehicles) Versatile Possibilities: With its proximity to prominent businesses and the potential for redevelopment, this property is an excellent opportunity for entrepreneurs looking to establish a new venture. The paved parking lot, capable of handling 75+ vehicles, adds to the convenience for various business operations. Explore the potential of this prime location, whether for continued use as a religious facility, conversion into a community center, or redevelopment for commercial and retail ventures. Don\t miss the chance to be a part of the thriving business hub at the heart of town.