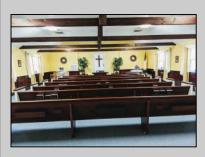

## **COMMENTS**

Prime Commercial Property with Exceptional Visibility on Route 9 Discover an outstanding opportunity with this expansive property boasting over 8000 square feet and a commanding 225 feet of frontage on the bustling Route 9, a major highway. The beautiful brick building, currently utilized as a church, presents a versatile space accommodating 250 practitioners in the main church, 100 in the chapel, and 60 in the auditorium/meeting hall equipped with a full kitchen. Additionally, the property includes a comfortable 3-bedroom, 2-bathroom residence. Key Features: Main Church: Capacity for 250 practitioners Chapel: Accommodates 100 individuals Auditorium/Meeting Hall: Seats 60, equipped with a full kitchen 3BR/2Bath Residence: Ideal for on-site living or additional use Strategic Location: Positioned in the business center of town, surrounded by major retailers including Walmart, Lowe\'s, Shoprite, Dunkin Donuts, Walgreen\'s, and county government offices Redevelopment Potential: Two buildings offer versatility for redevelopment or other group-oriented businesses such as day-care Land Development: Possibility for commercial/retail use with ample space for parking (75+ vehicles) Versatile Possibilities: With its proximity to prominent businesses and the potential for redevelopment, this property is an excellent opportunity for entrepreneurs looking to establish a new venture. The paved parking lot, capable of handling 75+ vehicles, adds to the convenience for various business operations. Explore the potential of this prime location, whether for continued use as a religious facility, conversion into a community center, or redevelopment for commercial and retail ventures. Don\t miss the chance to be a part of the thriving business hub at the heart of town.