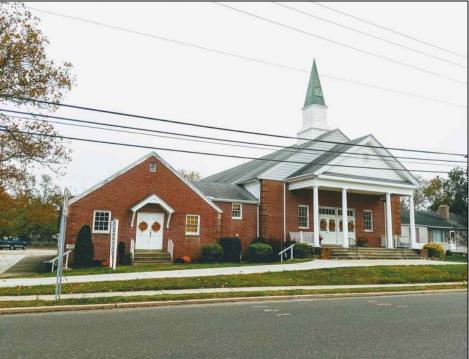

## **COMMENTS**

Prime Commercial Property with Exceptional Visibility on Route 9 Discover an outstanding opportunity with this expansive property boasting over 8000 square feet and a commanding 225 feet of frontage on the bustling Route 9, a major highway. The beautiful brick building, currently utilized as a church, presents a versatile space accommodating 250 practitioners in the main church, 100 in the chapel, and 60 in the auditorium/meeting hall equipped with a full kitchen. Additionally, the property includes a comfortable 3-bedroom, 2-bathroom residence. Key Features: Main Church: Capacity for 250 practitioners Chapel: Accommodates 100 individuals Auditorium/Meeting Hall: Seats 60, equipped with a full kitchen 3BR/2Bath Residence: Ideal for on-site living or additional use Strategic Location: Positioned in the business center of town, surrounded by major retailers including Walmart, Lowe\'s, Shoprite, Dunkin Donuts, Walgreen\'s, and county government offices Redevelopment Potential: Two buildings offer versatility for redevelopment or other group-oriented businesses such as day-care Land Development: Possibility for commercial/retail use with ample space for parking (75+ vehicles) Versatile Possibilities: With its proximity to prominent businesses and the potential for redevelopment, this property is an excellent opportunity for entrepreneurs looking to establish a new venture. The paved parking lot, capable of handling 75+ vehicles, adds to the convenience for various business operations. Explore the potential of this prime location, whether for continued use as a religious facility, conversion into a community center, or redevelopment for commercial and retail ventures. Don\t miss the chance to be a part of the thriving business hub at the heart of town.