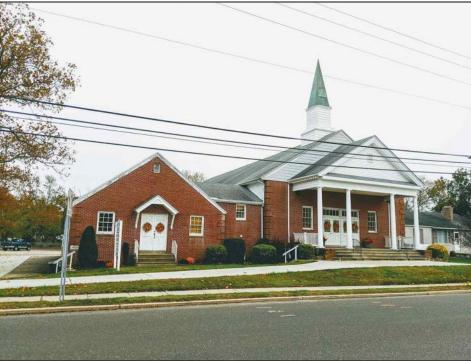

## **COMMENTS**

Prime Commercial Property with Exceptional Visibility on Route 9 Discover an outstanding opportunity with this expansive property boasting over 8000 square feet and a commanding 225 feet of frontage on the bustling Route 9, a major highway. The beautiful brick building, currently utilized as a church, presents a versatile space accommodating 250 practitioners in the main church, 100 in the chapel, and 60 in the auditorium/meeting hall equipped with a full kitchen. Additionally, the property includes a comfortable 3-bedroom, 2-bathroom residence. Key Features: Main Church: Capacity for 250 practitioners Chapel: Accommodates 100 individuals Auditorium/Meeting Hall: Seats 60, equipped with a full kitchen 3BR/2Bath Residence: Ideal for on-site living or additional use Strategic Location: Positioned in the business center of town, surrounded by major retailers including Walmart, Lowel's, Shoprite, Dunkin Donuts, Walgreenl's, and county government offices Redevelopment Potential: Two buildings offer versatility for redevelopment or other group-oriented businesses such as day-care Land Development: Possibility for commercial/retail use with ample space for parking (75+ vehicles) Versatile Possibilities: With its proximity to prominent businesses and the potential for redevelopment, this property is an excellent opportunity for entrepreneurs looking to establish a new venture. The paved parking lot, capable of handling 75+ vehicles, adds to the convenience for various business operations. Explore the potential of this prime location, whether for continued use as a religious facility, conversion into a community center, or redevelopment for commercial and retail ventures. Don\t miss the chance to be a part of the thriving business hub at the heart of town. dule a viewing, contact us today.