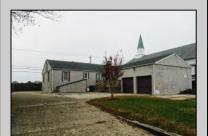

## **COMMENTS**

Prime Commercial Property with Exceptional Visibility on Route 9 Discover an outstanding opportunity with this expansive property boasting over 8000 square feet and a commanding 225 feet of frontage on the bustling Route 9, a major highway. The beautiful brick building, currently utilized as a church, presents a versatile space accommodating 250 practitioners in the main church, 100 in the chapel, and 60 in the auditorium/meeting hall equipped with a full kitchen. Additionally, the property includes a comfortable 3-bedroom, 2-bathroom residence. Key Features: Main Church: Capacity for 250 practitioners Chapel: Accommodates 100 individuals Auditorium/Meeting Hall: Seats 60, equipped with a full kitchen 3BR/2Bath Residence: Ideal for on-site living or additional use Strategic Location: Positioned in the business center of town, surrounded by major retailers including Walmart, Lowel's, Shoprite, Dunkin Donuts, Walgreenl's, and county government offices Redevelopment Potential: Two buildings offer versatility for redevelopment or other group-oriented businesses such as day-care Land Development: Possibility for commercial/retail use with ample space for parking (75+ vehicles) Versatile Possibilities: With its proximity to prominent businesses and the potential for redevelopment, this property is an excellent opportunity for entrepreneurs looking to establish a new venture. The paved parking lot, capable of handling 75+ vehicles, adds to the convenience for various business operations. Explore the potential of this prime location, whether for continued use as a religious facility, conversion into a community center, or redevelopment for commercial and retail ventures. Don\t miss the chance to be a part of the thriving business hub at the heart of town. dule a viewing, contact us today.