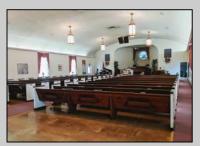

## **COMMENTS**

Prime Commercial Property with Exceptional Visibility on Route 9 Discover an outstanding opportunity with this expansive property boasting over 8000 square feet and a commanding 225 feet of frontage on the bustling Route 9, a major highway. The beautiful brick building, currently utilized as a church, presents a versatile space accommodating 250 practitioners in the main church, 100 in the chapel, and 60 in the auditorium/meeting hall equipped with a full kitchen. Additionally, the property includes a comfortable 3-bedroom, 2-bathroom residence. Key Features: Main Church: Capacity for 250 practitioners Chapel: Accommodates 100 individuals Auditorium/Meeting Hall: Seats 60, equipped with a full kitchen 3BR/2Bath Residence: Ideal for on-site living or additional use Strategic Location: Positioned in the business center of town, surrounded by major retailers including Walmart, Lowel's, Shoprite, Dunkin Donuts, Walgreenl's, and county government offices Redevelopment Potential: Two buildings offer versatility for redevelopment or other group-oriented businesses such as day-care Land Development: Possibility for commercial/retail use with ample space for parking (75+ vehicles) Versatile Possibilities: With its proximity to prominent businesses and the potential for redevelopment, this property is an excellent opportunity for entrepreneurs looking to establish a new venture. The paved parking lot, capable of handling 75+ vehicles, adds to the convenience for various business operations. Explore the potential of this prime location, whether for continued use as a religious facility, conversion into a community center, or redevelopment for commercial and retail ventures. Don\t miss the chance to be a part of the thriving business hub at the heart of town. dule a viewing, contact us today.