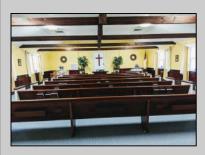

## **COMMENTS**

Prime Commercial Property with Exceptional Visibility on Route 9 Discover an outstanding opportunity with this expansive property boasting over 8000 square feet and a commanding 225 feet of frontage on the bustling Route 9, a major highway. The beautiful brick building, currently utilized as a church, presents a versatile space accommodating 250 practitioners in the main church, 100 in the chapel, and 60 in the auditorium/meeting hall equipped with a full kitchen. Additionally, the property includes a comfortable 3-bedroom, 2-bathroom residence. Key Features: Main Church: Capacity for 250 practitioners Chapel: Accommodates 100 individuals Auditorium/Meeting Hall: Seats 60, equipped with a full kitchen 3BR/2Bath Residence: Ideal for on-site living or additional use Strategic Location: Positioned in the business center of town, surrounded by major retailers including Walmart, Lowel's, Shoprite, Dunkin Donuts, Walgreenl's, and county government offices Redevelopment Potential: Two buildings offer versatility for redevelopment or other group-oriented businesses such as day-care Land Development: Possibility for commercial/retail use with ample space for parking (75+ vehicles) Versatile Possibilities: With its proximity to prominent businesses and the potential for redevelopment, this property is an excellent opportunity for entrepreneurs looking to establish a new venture. The paved parking lot, capable of handling 75+ vehicles, adds to the convenience for various business operations. Explore the potential of this prime location, whether for continued use as a religious facility, conversion into a community center, or redevelopment for commercial and retail ventures. Don\t miss the chance to be a part of the thriving business hub at the heart of town. dule a viewing, contact us today.