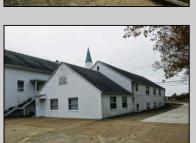

## **COMMENTS**

Prime Commercial Property with Exceptional Visibility on Route 9 Discover an outstanding opportunity with this expansive property boasting over 8000 square feet and a commanding 225 feet of frontage on the bustling Route 9, a major highway. The beautiful brick building, currently utilized as a church, presents a versatile space accommodating 250 practitioners in the main church, 100 in the chapel, and 60 in the auditorium/meeting hall equipped with a full kitchen. Additionally, the property includes a comfortable 3-bedroom, 2-bathroom residence. Key Features: Main Church: Capacity for 250 practitioners Chapel: Accommodates 100 individuals Auditorium/Meeting Hall: Seats 60, equipped with a full kitchen 3BR/2Bath Residence: Ideal for on-site living or additional use Strategic Location: Positioned in the business center of town, surrounded by major retailers including Walmart, Lowel's, Shoprite, Dunkin Donuts, Walgreenl's, and county government offices Redevelopment Potential: Two buildings offer versatility for redevelopment or other group-oriented businesses such as day-care Land Development: Possibility for commercial/retail use with ample space for parking (75+ vehicles) Versatile Possibilities: With its proximity to prominent businesses and the potential for redevelopment, this property is an excellent opportunity for entrepreneurs looking to establish a new venture. The paved parking lot, capable of handling 75+ vehicles, adds to the convenience for various business operations. Explore the potential of this prime location, whether for continued use as a religious facility, conversion into a community center, or redevelopment for commercial and retail ventures. Don\t miss the chance to be a part of the thriving business hub at the heart of town. dule a viewing, contact us today.