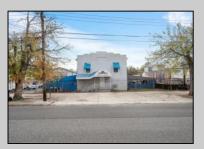

## COMMENTS

Welcome to this impressive commercial and industrial property on Madison Avenue, Woodbine, NJ. Currently used as Bill\'s Canvas Shop facility, this property features three buildings. Building #1 is a two-story office/storage structure with 3,884 sq ft. Building #2 is a one-story welding shop with 1,500 sq ft and a 900 sf ft storage mezzanine. Building #3 is a two-story manufacturing/storage building with 3,042 sq ft. Zoned as \"DeHirsch Light Industrial/Manufacturing (DLIM) District\" in the \"Pinelands Management Area.\" Don\'t miss this opportunity. Contact us today to schedule a showing and explore the potential that awaits your business in this prime location. Lease in effect until Fall 2030