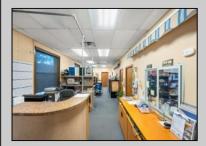

## COMMENTS

Welcome to this impressive commercial and industrial property on Madison Avenue, Woodbine, NJ. Currently used as Bill\'s Canvas Shop facility, this property features three buildings. Building #1 is a two-story office/storage structure with 3,884 sq ft. Building #2 is a one-story welding shop with 1,500 sq ft and a 900 sf ft storage mezzanine. Building #3 is a two-story manufacturing/storage building with 3,042 sq ft. Zoned as \"DeHirsch Light Industrial/Manufacturing (DLIM) District\" in the \"Pinelands Management Area.\" Don\'t miss this opportunity. Contact us today to schedule a showing and explore the potential that awaits your business in this prime location. Lease in effect until Fall 2030