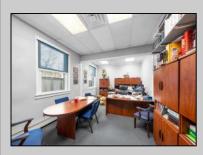

## COMMENTS

Welcome to this impressive commercial and industrial property on Madison Avenue, Woodbine, NJ. Currently used as Bill\'s Canvas Shop facility, this property features three buildings. Building #1 is a two-story office/storage structure with 3,884 sq ft. Building #2 is a one-story welding shop with 1,500 sq ft and a 900 sf ft storage mezzanine. Building #3 is a two-story manufacturing/storage building with 3,042 sq ft. Zoned as \"DeHirsch Light Industrial/Manufacturing (DLIM) District\" in the \"Pinelands Management Area.\" Don\'t miss this opportunity. Contact us today to schedule a showing and explore the potential that awaits your business in this prime location. Lease in effect until Fall 2030