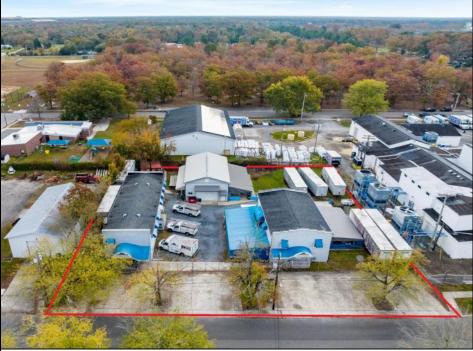

## COMMENTS

Welcome to this impressive commercial and industrial property on Madison Avenue, Woodbine, NJ. Currently used as Bill\'s Canvas Shop facility, this property features three buildings. Building #1 is a two-story office/storage structure with 3,884 sq ft. Building #2 is a one-story welding shop with 1,500 sq ft and a 900 sf ft storage mezzanine. Building #3 is a two-story manufacturing/storage building with 3,042 sq ft. Zoned as \"DeHirsch Light Industrial/Manufacturing (DLIM) District\" in the \"Pinelands Management Area.\" Don\'t miss this opportunity. Contact us today to schedule a showing and explore the potential that awaits your business in this prime location. Lease in effect until Fall 2030