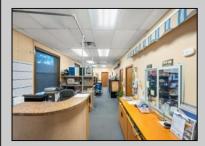

## COMMENTS

Welcome to this impressive commercial and industrial property on Madison Avenue, Woodbine, NJ. Currently used as Bill\'s Canvas Shop facility, this property features three buildings. Building #1 is a two-story office/storage structure with 3,884 sq ft. Building #2 is a one-story welding shop with 1,500 sq ft and a 900 sf ft storage mezzanine. Building #3 is a two-story manufacturing/storage building with 3,042 sq ft. Zoned as \"DeHirsch Light Industrial/Manufacturing (DLIM) District\" in the \"Pinelands Management Area.\" Don\'t miss this opportunity. Contact us today to schedule a showing and explore the potential that awaits your business in this prime location. Lease in effect until Fall 2030