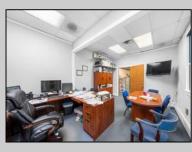

## COMMENTS

Welcome to this impressive commercial and industrial property on Madison Avenue, Woodbine, NJ. Currently used as Bill\'s Canvas Shop facility, this property features three buildings. Building #1 is a two-story office/storage structure with 3,884 sq ft. Building #2 is a one-story welding shop with 1,500 sq ft and a 900 sf ft storage mezzanine. Building #3 is a two-story manufacturing/storage building with 3,042 sq ft. Zoned as \"DeHirsch Light Industrial/Manufacturing (DLIM) District\" in the \"Pinelands Management Area.\" Don\'t miss this opportunity. Contact us today to schedule a showing and explore the potential that awaits your business in this prime location. Lease in effect until Fall 2030