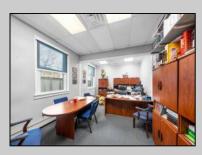

## COMMENTS

Welcome to this impressive commercial and industrial property on Madison Avenue, Woodbine, NJ. Currently used as Bill\'s Canvas Shop facility, this property features three buildings. Building #1 is a two-story office/storage structure with 3,884 sq ft. Building #2 is a one-story welding shop with 1,500 sq ft and a 900 sf ft storage mezzanine. Building #3 is a two-story manufacturing/storage building with 3,042 sq ft. Zoned as \"DeHirsch Light Industrial/Manufacturing (DLIM) District\" in the \"Pinelands Management Area.\" Don\'t miss this opportunity. Contact us today to schedule a showing and explore the potential that awaits your business in this prime location. Lease in effect until Fall 2030