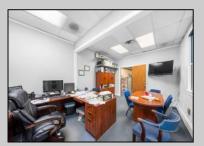

## **COMMENTS**

Welcome to this impressive commercial and industrial property on Madison Avenue, Woodbine, NJ. Currently used as Bill\'s Canvas Shop facility, this property features three buildings. Building #1 is a two-story office/storage structure with 3,884 sq ft. Building #2 is a one-story welding shop with 1,500 sq ft and a 900 sf ft storage mezzanine. Building #3 is a two-story manufacturing/storage building with 3,042 sq ft. Zoned as \"DeHirsch Light Industrial/Manufacturing (DLIM) District\" in the \"Pinelands Management Area.\" Don\'t miss this opportunity. Contact us today to schedule a showing and explore the potential that awaits your business in this prime location. Lease in effect until Fall 2030