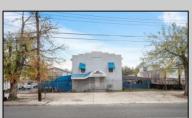

## **COMMENTS**

Welcome to this impressive commercial and industrial property on Madison Avenue, Woodbine, NJ. Currently used as Bill\'s Canvas Shop facility, this property features three buildings. Building #1 is a two-story office/storage structure with 3,884 sq ft. Building #2 is a one-story welding shop with 1,500 sq ft and a 900 sf ft storage mezzanine. Building #3 is a two-story manufacturing/storage building with 3,042 sq ft. Zoned as \"DeHirsch Light Industrial/Manufacturing (DLIM) District\" in the \"Pinelands Management Area.\" Don\'t miss this opportunity. Contact us today to schedule a showing and explore the potential that awaits your business in this prime location. Lease in effect until Fall 2030