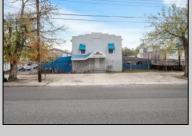

## **COMMENTS**

Welcome to this impressive commercial and industrial property on Madison Avenue, Woodbine, NJ. Currently used as Bill\'s Canvas Shop facility, this property features three buildings. Building #1 is a two-story office/storage structure with 3,884 sq ft. Building #2 is a one-story welding shop with 1,500 sq ft and a 900 sf ft storage mezzanine. Building #3 is a two-story manufacturing/storage building with 3,042 sq ft. Zoned as \"DeHirsch Light Industrial/Manufacturing (DLIM) District\" in the \"Pinelands Management Area.\" Don\'t miss this opportunity. Contact us today to schedule a showing and explore the potential that awaits your business in this prime location. Lease in effect until Fall 2030