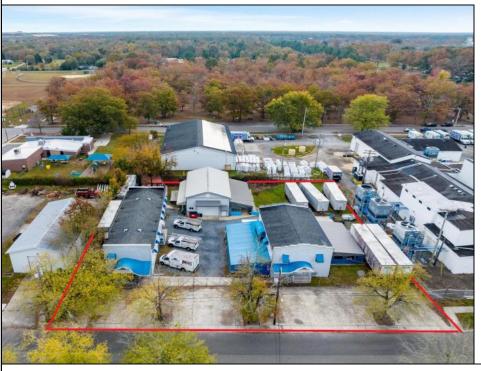

## **COMMENTS**

Welcome to this impressive commercial and industrial property on Madison Avenue, Woodbine, NJ. Currently used as Bill\'s Canvas Shop facility, this property features three buildings. Building #1 is a two-story office/storage structure with 3,884 sq ft. Building #2 is a one-story welding shop with 1,500 sq ft and a 900 sf ft storage mezzanine. Building #3 is a two-story manufacturing/storage building with 3,042 sq ft. Zoned as \"DeHirsch Light Industrial/Manufacturing (DLIM) District\" in the \"Pinelands Management Area.\" Don\'t miss this opportunity. Contact us today to schedule a showing and explore the potential that awaits your business in this prime location. Lease in effect until Fall 2030