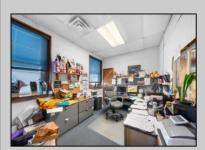

## **COMMENTS**

Welcome to this impressive commercial and industrial property on Madison Avenue, Woodbine, NJ. Currently used as Bill\'s Canvas Shop facility, this property features three buildings. Building #1 is a two-story office/storage structure with 3,884 sq ft. Building #2 is a one-story welding shop with 1,500 sq ft and a 900 sf ft storage mezzanine. Building #3 is a two-story manufacturing/storage building with 3,042 sq ft. Zoned as \"DeHirsch Light Industrial/Manufacturing (DLIM) District\" in the \"Pinelands Management Area.\" Don\'t miss this opportunity. Contact us today to schedule a showing and explore the potential that awaits your business in this prime location. Lease in effect until Fall 2030