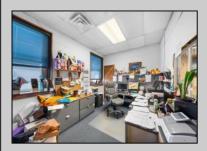

## **COMMENTS**

Welcome to this impressive commercial and industrial property on Madison Avenue, Woodbine, NJ. Currently used as Bill\s Canvas Shop facility, this property features three buildings. Building #1 is a two-story office/storage structure with 3,884 sq ft. Building #2 is a one-story welding shop with 1,500 sq ft and a 900 sf ft storage mezzanine. Building #3 is a two-story manufacturing/storage building with 3,042 sq ft. Zoned as \"DeHirsch Light Industrial/Manufacturing (DLIM) District\" in the \"Pinelands Management Area.\" Don\'t miss this opportunity. Contact us today to schedule a showing and explore the potential that awaits your business in this prime location. Lease in effect until Fall 2030