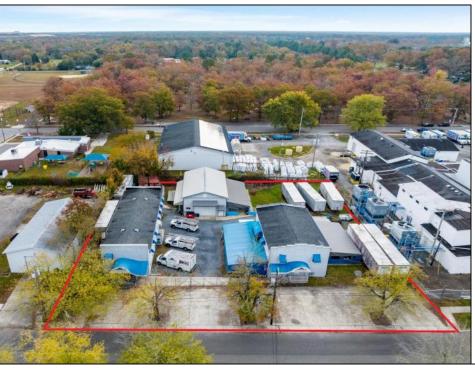

## **COMMENTS**

Welcome to this impressive commercial and industrial property on Madison Avenue, Woodbine, NJ. Currently used as Bill\s Canvas Shop facility, this property features three buildings. Building #1 is a two-story office/storage structure with 3,884 sq ft. Building #2 is a one-story welding shop with 1,500 sq ft and a 900 sf ft storage mezzanine. Building #3 is a two-story manufacturing/storage building with 3,042 sq ft. Zoned as \"DeHirsch Light Industrial/Manufacturing (DLIM) District\" in the \"Pinelands Management Area.\" Don\'t miss this opportunity. Contact us today to schedule a showing and explore the potential that awaits your business in this prime location. Lease in effect until Fall 2030