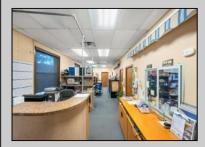

## COMMENTS

Welcome to this impressive commercial and industrial property on Madison Avenue, Woodbine, NJ. Currently used as Bill\'s Canvas Shop facility, this property features three buildings. Building #1 is a two-story office/storage structure with 3,884 sq ft. Building #2 is a one-story welding shop with 1,500 sq ft and a 900 sf ft storage mezzanine. Building #3 is a two-story manufacturing/storage building with 3,042 sq ft. Zoned as \"DeHirsch Light Industrial/Manufacturing (DLIM) District\" in the \"Pinelands Management Area.\" Don\'t miss this opportunity. Contact us today to schedule a showing and explore the potential that awaits your business in this prime location. Lease in effect until Fall 2030