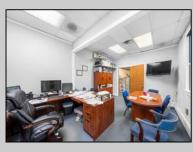

## COMMENTS

Welcome to this impressive commercial and industrial property on Madison Avenue, Woodbine, NJ. Currently used as Bill\'s Canvas Shop facility, this property features three buildings. Building #1 is a two-story office/storage structure with 3,884 sq ft. Building #2 is a one-story welding shop with 1,500 sq ft and a 900 sf ft storage mezzanine. Building #3 is a two-story manufacturing/storage building with 3,042 sq ft. Zoned as \"DeHirsch Light Industrial/Manufacturing (DLIM) District\" in the \"Pinelands Management Area.\" Don\'t miss this opportunity. Contact us today to schedule a showing and explore the potential that awaits your business in this prime location. Lease in effect until Fall 2030