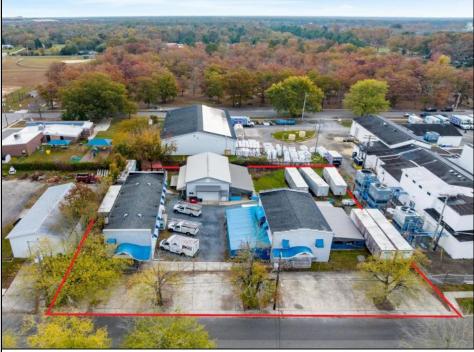

## COMMENTS

Welcome to this impressive commercial and industrial property on Madison Avenue, Woodbine, NJ. Currently used as Bill\'s Canvas Shop facility, this property features three buildings. Building #1 is a two-story office/storage structure with 3,884 sq ft. Building #2 is a one-story welding shop with 1,500 sq ft and a 900 sf ft storage mezzanine. Building #3 is a two-story manufacturing/storage building with 3,042 sq ft. Zoned as \"DeHirsch Light Industrial/Manufacturing (DLIM) District\" in the \"Pinelands Management Area.\" Don\'t miss this opportunity. Contact us today to schedule a showing and explore the potential that awaits your business in this prime location. Lease in effect until Fall 2030