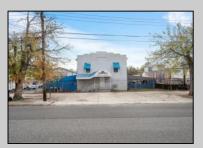

## COMMENTS

Welcome to this impressive commercial and industrial property on Madison Avenue, Woodbine, NJ. Currently used as Bill\'s Canvas Shop facility, this property features three buildings. Building #1 is a two-story office/storage structure with 3,884 sq ft. Building #2 is a one-story welding shop with 1,500 sq ft and a 900 sf ft storage mezzanine. Building #3 is a two-story manufacturing/storage building with 3,042 sq ft. Zoned as \"DeHirsch Light Industrial/Manufacturing (DLIM) District\" in the \"Pinelands Management Area.\" Don\'t miss this opportunity. Contact us today to schedule a showing and explore the potential that awaits your business in this prime location. Lease in effect until Fall 2030