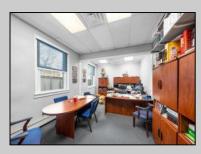

## COMMENTS

Welcome to this impressive commercial and industrial property on Madison Avenue, Woodbine, NJ. Currently used as Bill\'s Canvas Shop facility, this property features three buildings. Building #1 is a two-story office/storage structure with 3,884 sq ft. Building #2 is a one-story welding shop with 1,500 sq ft and a 900 sf ft storage mezzanine. Building #3 is a two-story manufacturing/storage building with 3,042 sq ft. Zoned as \"DeHirsch Light Industrial/Manufacturing (DLIM) District\" in the \"Pinelands Management Area.\" Don\'t miss this opportunity. Contact us today to schedule a showing and explore the potential that awaits your business in this prime location. Lease in effect until Fall 2030