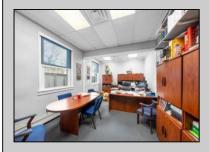

## **COMMENTS**

Welcome to this impressive commercial and industrial property on Madison Avenue, Woodbine, NJ. Currently used as Bill\'s Canvas Shop facility, this property features three buildings. Building #1 is a two-story office/storage structure with 3,884 sq ft. Building #2 is a one-story welding shop with 1,500 sq ft and a 900 sf ft storage mezzanine. Building #3 is a two-story manufacturing/storage building with 3,042 sq ft. Zoned as \"DeHirsch Light Industrial/Manufacturing (DLIM) District\" in the \"Pinelands Management Area.\" Don\'t miss this opportunity. Contact us today to schedule a showing and explore the potential that awaits your business in this prime location. Lease in effect until Fall 2030