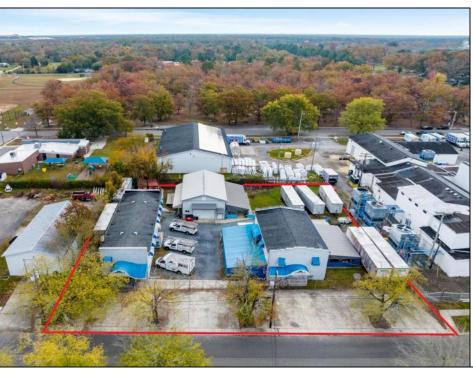

## **COMMENTS**

Welcome to this impressive commercial and industrial property on Madison Avenue, Woodbine, NJ. Currently used as Bill\'s Canvas Shop facility, this property features three buildings. Building #1 is a two-story office/storage structure with 3,884 sq ft. Building #2 is a one-story welding shop with 1,500 sq ft and a 900 sf ft storage mezzanine. Building #3 is a two-story manufacturing/storage building with 3,042 sq ft. Zoned as \"DeHirsch Light Industrial/Manufacturing (DLIM) District\" in the \"Pinelands Management Area.\" Don\'t miss this opportunity. Contact us today to schedule a showing and explore the potential that awaits your business in this prime location. Lease in effect until Fall 2030