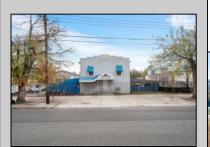

## **COMMENTS**

Welcome to this impressive commercial and industrial property on Madison Avenue, Woodbine, NJ. Currently used as Bill\'s Canvas Shop facility, this property features three buildings. Building #1 is a two-story office/storage structure with 3,884 sq ft. Building #2 is a one-story welding shop with 1,500 sq ft and a 900 sf ft storage mezzanine. Building #3 is a two-story manufacturing/storage building with 3,042 sq ft. Zoned as \"DeHirsch Light Industrial/Manufacturing (DLIM) District\" in the \"Pinelands Management Area.\" Don\'t miss this opportunity. Contact us today to schedule a showing and explore the potential that awaits your business in this prime location. Lease in effect until Fall 2030