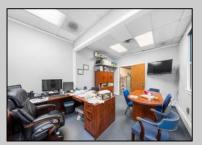

## **COMMENTS**

Welcome to this impressive commercial and industrial property on Madison Avenue, Woodbine, NJ. Currently used as Bill\'s Canvas Shop facility, this property features three buildings. Building #1 is a two-story office/storage structure with 3,884 sq ft. Building #2 is a one-story welding shop with 1,500 sq ft and a 900 sf ft storage mezzanine. Building #3 is a two-story manufacturing/storage building with 3,042 sq ft. Zoned as \"DeHirsch Light Industrial/Manufacturing (DLIM) District\" in the \"Pinelands Management Area.\" Don\'t miss this opportunity. Contact us today to schedule a showing and explore the potential that awaits your business in this prime location. Lease in effect until Fall 2030