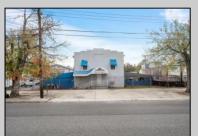

## **COMMENTS**

Welcome to this impressive commercial and industrial property on Madison Avenue, Woodbine, NJ. Currently used as Bill\'s Canvas Shop facility, this property features three buildings. Building #1 is a two-story office/storage structure with 3,884 sq ft. Building #2 is a one-story welding shop with 1,500 sq ft and a 900 sf ft storage mezzanine. Building #3 is a two-story manufacturing/storage building with 3,042 sq ft. Zoned as \"DeHirsch Light Industrial/Manufacturing (DLIM) District\" in the \"Pinelands Management Area.\" Don\'t miss this opportunity. Contact us today to schedule a showing and explore the potential that awaits your business in this prime location. Lease in effect until Fall 2030