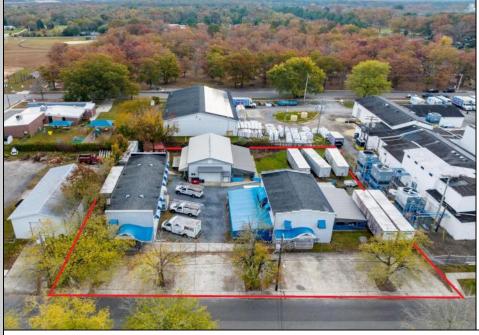

## **COMMENTS**

Welcome to this impressive commercial and industrial property on Madison Avenue, Woodbine, NJ. Currently used as Bill\'s Canvas Shop facility, this property features three buildings. Building #1 is a two-story office/storage structure with 3,884 sq ft. Building #2 is a one-story welding shop with 1,500 sq ft and a 900 sf ft storage mezzanine. Building #3 is a two-story manufacturing/storage building with 3,042 sq ft. Zoned as \"DeHirsch Light Industrial/Manufacturing (DLIM) District\" in the \"Pinelands Management Area.\" Don\'t miss this opportunity. Contact us today to schedule a showing and explore the potential that awaits your business in this prime location. Lease in effect until Fall 2030