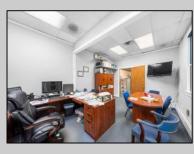

## COMMENTS

Welcome to this impressive commercial and industrial property on Madison Avenue, Woodbine, NJ. Currently used as Bill\'s Canvas Shop facility, this property features three buildings. Building #1 is a two-story office/storage structure with 3,884 sq ft. Building #2 is a one-story welding shop with 1,500 sq ft and a 900 sf ft storage mezzanine. Building #3 is a two-story manufacturing/storage building with 3,042 sq ft. Zoned as \"DeHirsch Light Industrial/Manufacturing (DLIM) District\" in the \"Pinelands Management Area.\" Don\'t miss this opportunity. Contact us today to schedule a showing and explore the potential that awaits your business in this prime location. Lease in effect until Fall 2030