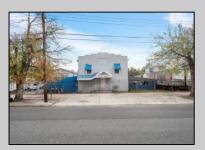

## COMMENTS

Welcome to this impressive commercial and industrial property on Madison Avenue, Woodbine, NJ. Currently used as Bill\'s Canvas Shop facility, this property features three buildings. Building #1 is a two-story office/storage structure with 3,884 sq ft. Building #2 is a one-story welding shop with 1,500 sq ft and a 900 sf ft storage mezzanine. Building #3 is a two-story manufacturing/storage building with 3,042 sq ft. Zoned as \"DeHirsch Light Industrial/Manufacturing (DLIM) District\" in the \"Pinelands Management Area.\" Don\'t miss this opportunity. Contact us today to schedule a showing and explore the potential that awaits your business in this prime location. Lease in effect until Fall 2030