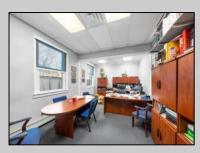

## COMMENTS

Welcome to this impressive commercial and industrial property on Madison Avenue, Woodbine, NJ. Currently used as Bill\'s Canvas Shop facility, this property features three buildings. Building #1 is a two-story office/storage structure with 3,884 sq ft. Building #2 is a one-story welding shop with 1,500 sq ft and a 900 sf ft storage mezzanine. Building #3 is a two-story manufacturing/storage building with 3,042 sq ft. Zoned as \"DeHirsch Light Industrial/Manufacturing (DLIM) District\" in the \"Pinelands Management Area.\" Don\'t miss this opportunity. Contact us today to schedule a showing and explore the potential that awaits your business in this prime location. Lease in effect until Fall 2030