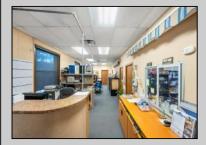

## COMMENTS

Welcome to this impressive commercial and industrial property on Madison Avenue, Woodbine, NJ. Currently used as Bill\'s Canvas Shop facility, this property features three buildings. Building #1 is a two-story office/storage structure with 3,884 sq ft. Building #2 is a one-story welding shop with 1,500 sq ft and a 900 sf ft storage mezzanine. Building #3 is a two-story manufacturing/storage building with 3,042 sq ft. Zoned as \"DeHirsch Light Industrial/Manufacturing (DLIM) District\" in the \"Pinelands Management Area.\" Don\'t miss this opportunity. Contact us today to schedule a showing and explore the potential that awaits your business in this prime location. Lease in effect until Fall 2030