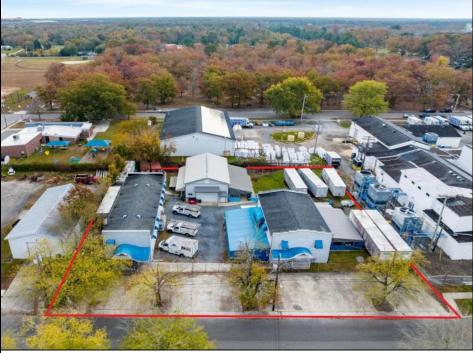

## COMMENTS

Welcome to this impressive commercial and industrial property on Madison Avenue, Woodbine, NJ. Currently used as Bill\'s Canvas Shop facility, this property features three buildings. Building #1 is a two-story office/storage structure with 3,884 sq ft. Building #2 is a one-story welding shop with 1,500 sq ft and a 900 sf ft storage mezzanine. Building #3 is a two-story manufacturing/storage building with 3,042 sq ft. Zoned as \"DeHirsch Light Industrial/Manufacturing (DLIM) District\" in the \"Pinelands Management Area.\" Don\'t miss this opportunity. Contact us today to schedule a showing and explore the potential that awaits your business in this prime location. Lease in effect until Fall 2030