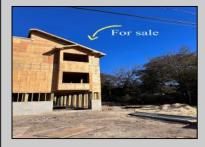

## COMMENTS

East side property, which is identified as unit B at the postoffice, has a view of two Eagles that live and nest near the East side of this property. You can view them from the top deck. This home is an upside-down model which means the living areas such as living room, dining room, powder room and kitchen are on the top floors while bedrooms and bathrooms are on the first floor. Stainless Steel appliance package, Koehler kitchen & bathroom fixtures. As the phases of construction gets closer to completion, a surveyor is scheduled to perform an interior survey in order for a professional law firm to draw up two separate deeds for this duplex which is currently on one deed. Property taxes TBD. Please check back with updated pictures as construction phases continues.