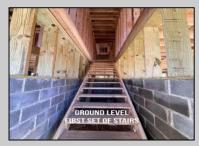

## COMMENTS

East side property, which is identified as unit B at the postoffice, has a view of two Eagles that live and nest near the East side of this property. You can view them from the top deck. This home is an upside-down model which means the living areas such as living room, dining room, powder room and kitchen are on the top floors while bedrooms and bathrooms are on the first floor. Stainless Steel appliance package, Koehler kitchen & bathroom fixtures. As the phases of construction gets closer to completion, a surveyor is scheduled to perform an interior survey in order for a professional law firm to draw up two separate deeds for this duplex which is currently on one deed. Property taxes TBD. Please check back with updated pictures as construction phases continues.