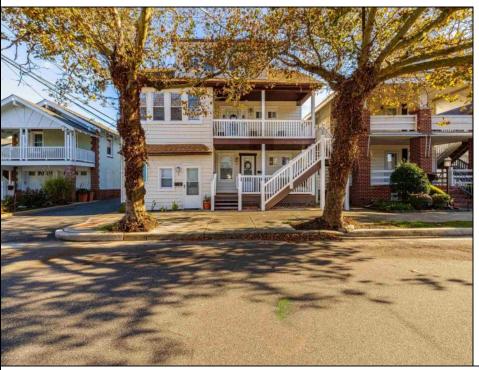

## **COMMENTS**

Move right in and enjoy! This Second Floor Unit in the desirable Northend section of Ocean City comes fully furnished and tastefully updated. Amazing opportunity to own this 3 bed, 1 full bath condo that was fully renovated in 2023. This unit features a new stainless appliance package, vinyl flooring, fresh paint, new windows and doors, new heating/cooling system, granite countertops, and new soft-close cabinet doors and drawers. There is a bonus room off the kitchen that can be used as a breakfast nook, pantry space, or bonus room that has access to the back deck. The dining area is surrounded by a bank of windows, providing the perfect entertaining space. Architectural detail to the ceiling, the upgraded finishes, and stylish furnishings further the entertaining appeal. The main bedroom has access to the back deck. There is beautiful tile surround and tub in the bathroom. Every inch of this condo is updated and ready to enjoy. The property offers a shared laundry room with two washers and dryers and 2 shared outdoor showers. HOA covers electricity, gas, water, sewer, property and flood insurance, as well as lawn care and landscaping and common area maintenance. This property has so much to offer and is ready for you to just get the keys and enjoy!