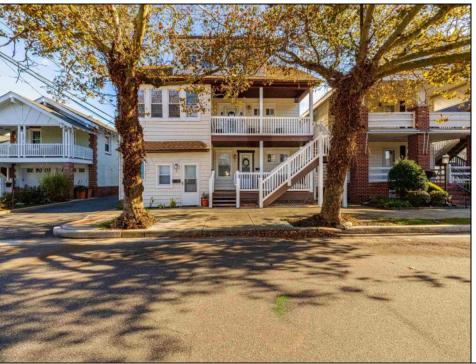

## **COMMENTS**

Move right in and enjoy! This Second Floor Unit in the desirable Northend section of Ocean City comes fully furnished and tastefully updated. Amazing opportunity to own this 3 bed, 1 full bath condo that was fully renovated in 2023. This unit features a new stainless appliance package, vinyl flooring, fresh paint, new windows and doors, new heating/cooling system, granite countertops, and new soft-close cabinet doors and drawers. There is a bonus room off the kitchen that can be used as a breakfast nook, pantry space, or bonus room that has access to the back deck. The dining area is surrounded by a bank of windows, providing the perfect entertaining space. Architectural detail to the ceiling, the upgraded finishes, and stylish furnishings further the entertaining appeal. The main bedroom has access to the back deck. There is beautiful tile surround and tub in the bathroom. Every inch of this condo is updated and ready to enjoy. The property offers a shared laundry room with two washers and dryers and 2 shared outdoor showers. HOA covers electricity, gas, water, sewer, property and flood insurance, as well as lawn care and landscaping and common area maintenance. This property has so much to offer and is ready for you to just get the keys and enjoy!