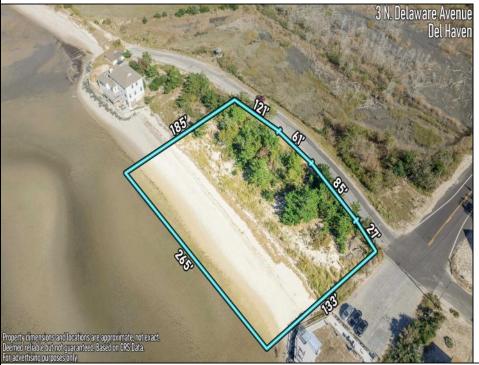

## COMMENTS

No Shoes, No Problem! Available waterfront plot. All expenses for permits and building approvals will be the responsibility of the buyer. Have you ever envisioned the possibility of living alongside majestic eagles? Welcome to your exclusive retreat, known as Norbury Landing. If you\'ve been in search of privacy and breathtaking panoramic views, your quest ends here. This tranquil haven offers you the privilege of enjoying daily front-row seats to the mesmerizing sunsets over the Delaware Bay, with stunning vistas. Situated on an expansive acre of land, this property is surrounded by the beauty of nature in all directions, providing a complete beach paradise at your doorstep. Whether it\'s the beach, the sunsets, the variety of birds, or butterflies, this sanctuary offers it all. It can also be acquired as a package deal with the property at 11 N Delaware. Create your very own secluded oasis, surrounded by nature. An exceptional opportunity of a lifetime awaits.