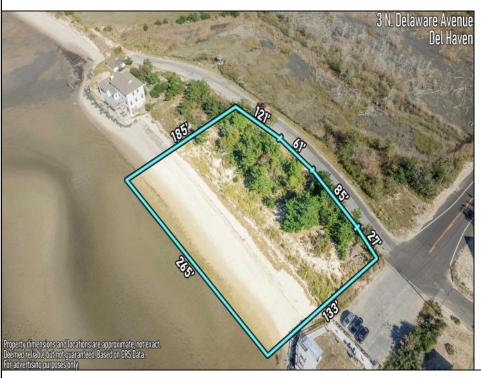

Berger Realty, Inc. 3160 Asbury Avenue Ocean City, NJ 08226 1-877-237-4371 / 609-399-0076 info@bergerrealty.com

info@bergerrealt

3 Delaware Del Haven, NJ 08251

Asking \$625,000.00

## **COMMENTS**

No Shoes, No Problem! Available waterfront plot. All expenses for permits and building approvals will be the responsibility of the buyer. Have you ever envisioned the possibility of living alongside majestic eagles? Welcome to your exclusive retreat, known as Norbury Landing. If you\'ve been in search of privacy and breathtaking panoramic views, your quest ends here. This tranquil haven offers you the privilege of enjoying daily front-row seats to the mesmerizing sunsets over the Delaware Bay, with stunning vistas. Situated on an expansive acre of land, this property is surrounded by the beauty of nature in all directions, providing a complete beach paradise at your doorstep. Whether it's the beach, the sunsets, the variety of birds, or butterflies, this sanctuary offers it all. It can also be acquired as a package deal with the property at 11 N Delaware. Create your very own secluded oasis, surrounded by nature. An exceptional opportunity of a lifetime awaits.