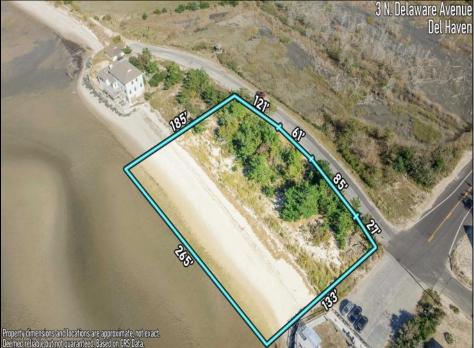

## **COMMENTS**

No Shoes, No Problem! Available waterfront plot. All expenses for permits and building approvals will be the responsibility of the buyer. Have you ever envisioned the possibility of living alongside majestic eagles? Welcome to your exclusive retreat, known as Norbury Landing. If you\ve been in search of privacy and breathtaking panoramic views, your quest ends here. This tranquil haven offers you the privilege of enjoying daily front-row seats to the mesmerizing sunsets over the Delaware Bay, with stunning vistas. Situated on an expansive acre of land, this property is surrounded by the beauty of nature in all directions, providing a complete beach paradise at your doorstep. Whether it\'s the beach, the sunsets, the variety of birds, or butterflies, this sanctuary offers it all. It can also be acquired as a package deal with the property at 11 N Delaware. Create your very own secluded oasis, surrounded by nature. An exceptional opportunity of a lifetime awaits.