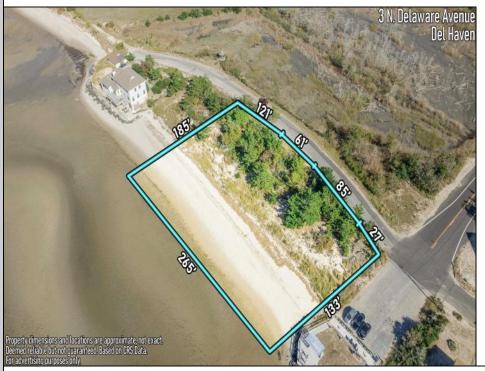

## COMMENTS

No Shoes, No Problem! Available waterfront plot. All expenses for permits and building approvals will be the responsibility of the buyer. Have you ever envisioned the possibility of living alongside majestic eagles? Welcome to your exclusive retreat, known as Norbury Landing. If you\'ve been in search of privacy and breathtaking panoramic views, your quest ends here. This tranquil haven offers you the privilege of enjoying daily front-row seats to the mesmerizing sunsets over the Delaware Bay, with stunning vistas. Situated on an expansive acre of land, this property is surrounded by the beauty of nature in all directions, providing a complete beach paradise at your doorstep. Whether it\'s the beach, the sunsets, the variety of birds, or butterflies, this sanctuary offers it all. It can also be acquired as a package deal with the property at 11 N Delaware. Create your very own secluded oasis, surrounded by nature. An exceptional opportunity of a lifetime awaits.