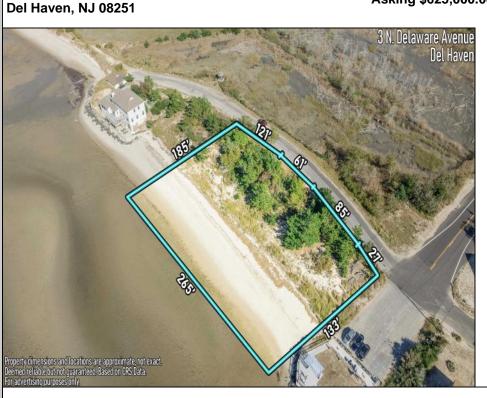

## COMMENTS

No Shoes, No Problem! Available waterfront plot. All expenses for permits and building approvals will be the responsibility of the buyer. Have you ever envisioned the possibility of living alongside majestic eagles? Welcome to your exclusive retreat, known as Norbury Landing. If you\'ve been in search of privacy and breathtaking panoramic views, your quest ends here. This tranquil haven offers you the privilege of enjoying daily front-row seats to the mesmerizing sunsets over the Delaware Bay, with stunning vistas. Situated on an expansive acre of land, this property is surrounded by the beauty of nature in all directions, providing a complete beach paradise at your doorstep. Whether it\'s the beach, the sunsets, the variety of birds, or butterflies, this sanctuary offers it all. It can also be acquired as a package deal with the property at 11 N Delaware. Create your very own secluded oasis, surrounded by nature. An exceptional opportunity of a lifetime awaits.