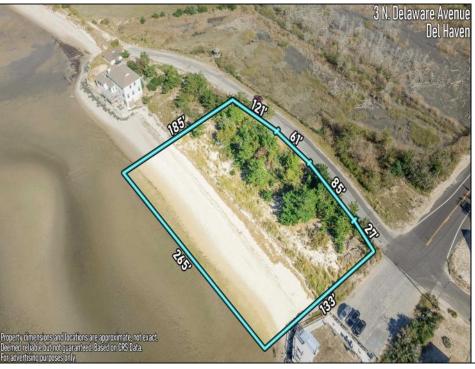

## **COMMENTS**

No Shoes, No Problem! Available waterfront plot. All expenses for permits and building approvals will be the responsibility of the buyer. Have you ever envisioned the possibility of living alongside majestic eagles? Welcome to your exclusive retreat, known as Norbury Landing. If you\'ve been in search of privacy and breathtaking panoramic views, your quest ends here. This tranquil haven offers you the privilege of enjoying daily front-row seats to the mesmerizing sunsets over the Delaware Bay, with stunning vistas. Situated on an expansive acre of land, this property is surrounded by the beauty of nature in all directions, providing a complete beach paradise at your doorstep. Whether it\'s the beach, the sunsets, the variety of birds, or butterflies, this sanctuary offers it all. It can also be acquired as a package deal with the property at 11 N Delaware. Create your very own secluded oasis, surrounded by nature. An exceptional opportunity of a lifetime awaits.

## **PROPERTY DETAILS**

Ask for Ludwik Samselski Berger Realty Inc 1330 Bay Avenue, Ocean City Call: 609-391-1330 Email to: Is@bergerrealty.com