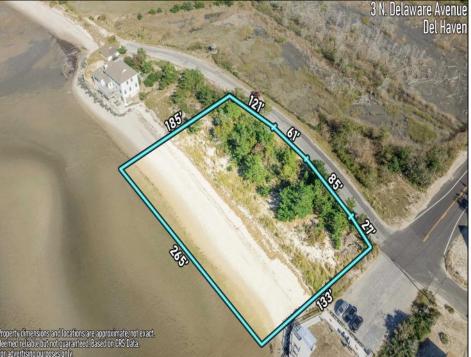

## COMMENTS

No Shoes, No Problem! Available waterfront plot. All expenses for permits and building approvals will be the responsibility of the buyer. Have you ever envisioned the possibility of living alongside majestic eagles? Welcome to your exclusive retreat, known as Norbury Landing. If you\'ve been in search of privacy and breathtaking panoramic views, your quest ends here. This tranquil haven offers you the privilege of enjoying daily front-row seats to the mesmerizing sunsets over the Delaware Bay, with stunning vistas. Situated on an expansive acre of land, this property is surrounded by the beauty of nature in all directions, providing a complete beach paradise at your doorstep. Whether it\'s the beach, the sunsets, the variety of birds, or butterflies, this sanctuary offers it all. It can also be acquired as a package deal with the property at 11 N Delaware. Create your very own secluded oasis, surrounded by nature. An exceptional opportunity of a lifetime awaits.