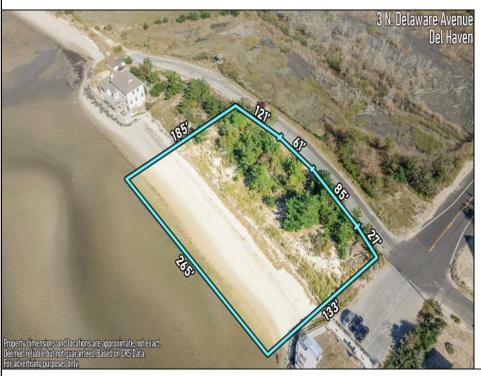

## **COMMENTS**

No Shoes, No Problem! Available waterfront plot. All expenses for permits and building approvals will be the responsibility of the buyer. Have you ever envisioned the possibility of living alongside majestic eagles? Welcome to your exclusive retreat, known as Norbury Landing. If you\'ve been in search of privacy and breathtaking panoramic views, your quest ends here. This tranquil haven offers you the privilege of enjoying daily front-row seats to the mesmerizing sunsets over the Delaware Bay, with stunning vistas. Situated on an expansive acre of land, this property is surrounded by the beauty of nature in all directions, providing a complete beach paradise at your doorstep. Whether it's the beach, the sunsets, the variety of birds, or butterflies, this sanctuary offers it all. It can also be acquired as a package deal with the property at 11 N Delaware. Create your very own secluded oasis, surrounded by nature. An exceptional opportunity of a lifetime awaits.

## **PROPERTY DETAILS**

Ask for Lauren Greiner Berger Realty Inc 3160 Asbury Avenue, Ocean City Call: 609-399-0076

Email to: lmg@bergerrealty.com