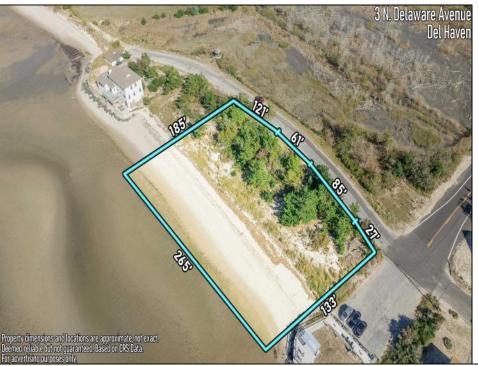

## COMMENTS

No Shoes, No Problem! Available waterfront plot. All expenses for permits and building approvals will be the responsibility of the buyer. Have you ever envisioned the possibility of living alongside majestic eagles? Welcome to your exclusive retreat, known as Norbury Landing. If you\'ve been in search of privacy and breathtaking panoramic views, your quest ends here. This tranquil haven offers you the privilege of enjoying daily front-row seats to the mesmerizing sunsets over the Delaware Bay, with stunning vistas. Situated on an expansive acre of land, this property is surrounded by the beauty of nature in all directions, providing a complete beach paradise at your doorstep. Whether it\'s the beach, the sunsets, the variety of birds, or butterflies, this sanctuary offers it all. It can also be acquired as a package deal with the property at 11 N Delaware. Create your very own secluded oasis, surrounded by nature. An exceptional opportunity of a lifetime awaits.