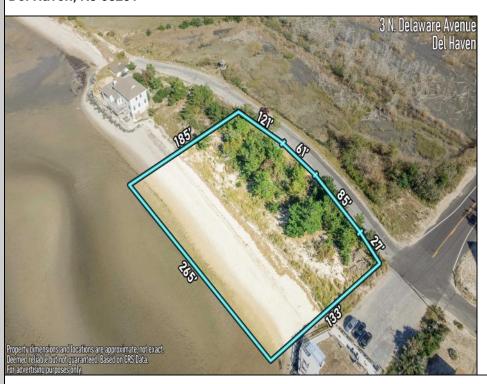

## **COMMENTS**

No Shoes, No Problem! Available waterfront plot. All expenses for permits and building approvals will be the responsibility of the buyer. Have you ever envisioned the possibility of living alongside majestic eagles? Welcome to your exclusive retreat, known as Norbury Landing. If you\ve been in search of privacy and breathtaking panoramic views, your quest ends here. This tranquil haven offers you the privilege of enjoying daily front-row seats to the mesmerizing sunsets over the Delaware Bay, with stunning vistas. Situated on an expansive acre of land, this property is surrounded by the beauty of nature in all directions, providing a complete beach paradise at your doorstep. Whether it\'s the beach, the sunsets, the variety of birds, or butterflies, this sanctuary offers it all. It can also be acquired as a package deal with the property at 11 N Delaware. Create your very own secluded oasis, surrounded by nature. An exceptional opportunity of a lifetime awaits.