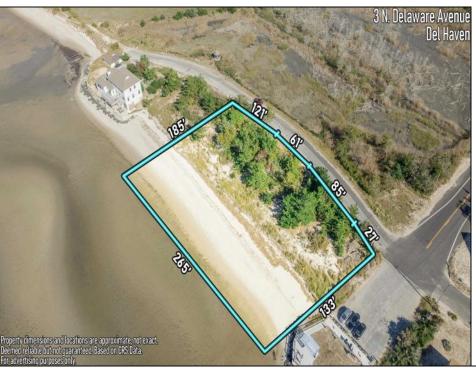

## **COMMENTS**

No Shoes, No Problem! Available waterfront plot. All expenses for permits and building approvals will be the responsibility of the buyer. Have you ever envisioned the possibility of living alongside majestic eagles? Welcome to your exclusive retreat, known as Norbury Landing. If you\'ve been in search of privacy and breathtaking panoramic views, your quest ends here. This tranquil haven offers you the privilege of enjoying daily front-row seats to the mesmerizing sunsets over the Delaware Bay, with stunning vistas. Situated on an expansive acre of land, this property is surrounded by the beauty of nature in all directions, providing a complete beach paradise at your doorstep. Whether it\'s the beach, the sunsets, the variety of birds, or butterflies, this sanctuary offers it all. It can also be acquired as a package deal with the property at 11 N Delaware. Create your very own secluded oasis, surrounded by nature. An exceptional opportunity of a lifetime awaits.

## **PROPERTY DETAILS**

Ask for Joan S. Spencer Berger Realty Inc 1330 Bay Avenue, Ocean City Call: 609-391-1330 Email to: jss@bergerrealty.com