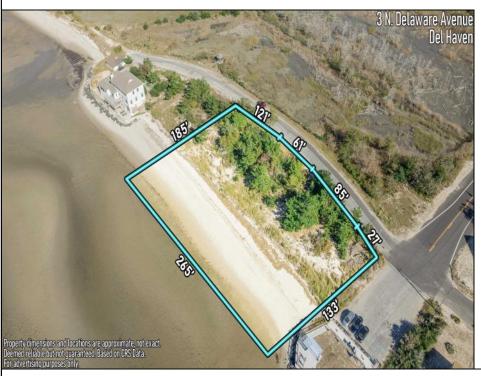

## **COMMENTS**

No Shoes, No Problem! Available waterfront plot. All expenses for permits and building approvals will be the responsibility of the buyer. Have you ever envisioned the possibility of living alongside majestic eagles? Welcome to your exclusive retreat, known as Norbury Landing. If you\'ve been in search of privacy and breathtaking panoramic views, your quest ends here. This tranquil haven offers you the privilege of enjoying daily front-row seats to the mesmerizing sunsets over the Delaware Bay, with stunning vistas. Situated on an expansive acre of land, this property is surrounded by the beauty of nature in all directions, providing a complete beach paradise at your doorstep. Whether it's the beach, the sunsets, the variety of birds, or butterflies, this sanctuary offers it all. It can also be acquired as a package deal with the property at 11 N Delaware. Create your very own secluded oasis, surrounded by nature. An exceptional opportunity of a lifetime awaits.

## **PROPERTY DETAILS**

Ask for Susan Goetz Berger Realty Inc 3160 Asbury Avenue, Ocean City Call: 609-399-0076 Email to: goe@bergerrealty.com