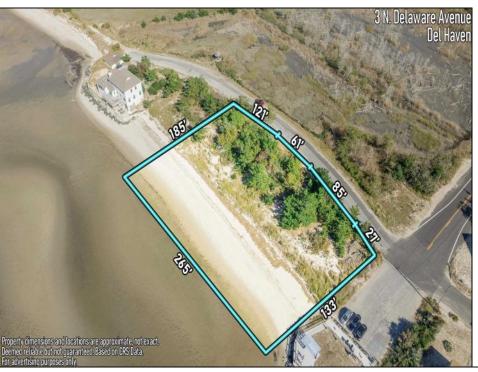

## **COMMENTS**

No Shoes, No Problem! Available waterfront plot. All expenses for permits and building approvals will be the responsibility of the buyer. Have you ever envisioned the possibility of living alongside majestic eagles? Welcome to your exclusive retreat, known as Norbury Landing. If you\'ve been in search of privacy and breathtaking panoramic views, your quest ends here. This tranquil haven offers you the privilege of enjoying daily front-row seats to the mesmerizing sunsets over the Delaware Bay, with stunning vistas. Situated on an expansive acre of land, this property is surrounded by the beauty of nature in all directions, providing a complete beach paradise at your doorstep. Whether it's the beach, the sunsets, the variety of birds, or butterflies, this sanctuary offers it all. It can also be acquired as a package deal with the property at 11 N Delaware. Create your very own secluded oasis, surrounded by nature. An exceptional opportunity of a lifetime awaits.