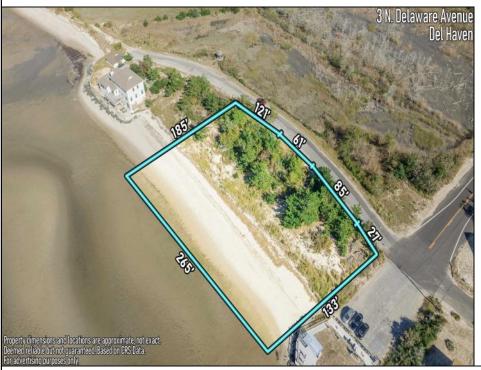

## **COMMENTS**

No Shoes, No Problem! Available waterfront plot. All expenses for permits and building approvals will be the responsibility of the buyer. Have you ever envisioned the possibility of living alongside majestic eagles? Welcome to your exclusive retreat, known as Norbury Landing. If you\ve been in search of privacy and breathtaking panoramic views, your quest ends here. This tranquil haven offers you the privilege of enjoying daily front-row seats to the mesmerizing sunsets over the Delaware Bay, with stunning vistas. Situated on an expansive acre of land, this property is surrounded by the beauty of nature in all directions, providing a complete beach paradise at your doorstep. Whether it\'s the beach, the sunsets, the variety of birds, or butterflies, this sanctuary offers it all. It can also be acquired as a package deal with the property at 11 N Delaware. Create your very own secluded oasis, surrounded by nature. An exceptional opportunity of a lifetime awaits.