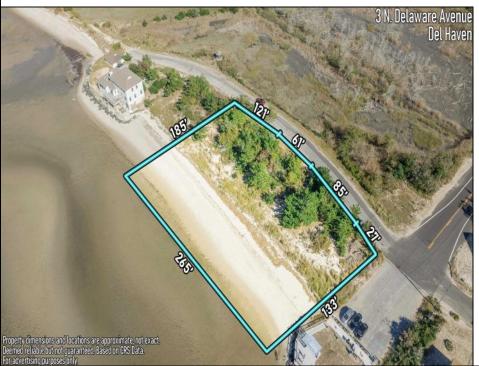

## **COMMENTS**

No Shoes, No Problem! Available waterfront plot. All expenses for permits and building approvals will be the responsibility of the buyer. Have you ever envisioned the possibility of living alongside majestic eagles? Welcome to your exclusive retreat, known as Norbury Landing. If you've been in search of privacy and breathtaking panoramic views, your quest ends here. This tranquil haven offers you the privilege of enjoying daily front-row seats to the mesmerizing sunsets over the Delaware Bay, with stunning vistas. Situated on an expansive acre of land, this property is surrounded by the beauty of nature in all directions, providing a complete beach paradise at your doorstep. Whether it's the beach, the sunsets, the variety of birds, or butterflies, this sanctuary offers it all. It can also be acquired as a package deal with the property at 11 N Delaware. Create your very own secluded oasis, surrounded by nature. An exceptional opportunity of a lifetime awaits.