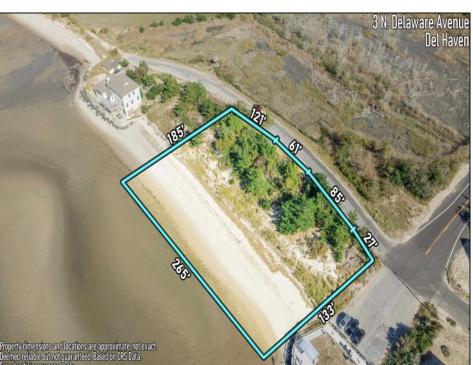

## **COMMENTS**

No Shoes, No Problem! Available waterfront plot. All expenses for permits and building approvals will be the responsibility of the buyer. Have you ever envisioned the possibility of living alongside majestic eagles? Welcome to your exclusive retreat, known as Norbury Landing. If you\'ve been in search of privacy and breathtaking panoramic views, your quest ends here. This tranquil haven offers you the privilege of enjoying daily front-row seats to the mesmerizing sunsets over the Delaware Bay, with stunning vistas. Situated on an expansive acre of land, this property is surrounded by the beauty of nature in all directions, providing a complete beach paradise at your doorstep. Whether it\'s the beach, the sunsets, the variety of birds, or butterflies, this sanctuary offers it all. It can also be acquired as a package deal with the property at 11 N Delaware. Create your very own secluded oasis, surrounded by nature. An exceptional opportunity of a lifetime awaits.