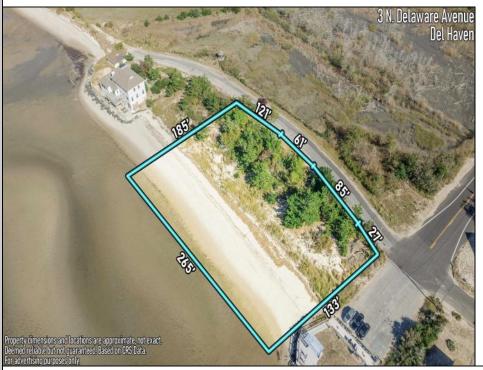

## COMMENTS

No Shoes, No Problem! Available waterfront plot. All expenses for permits and building approvals will be the responsibility of the buyer. Have you ever envisioned the possibility of living alongside majestic eagles? Welcome to your exclusive retreat, known as Norbury Landing. If you\'ve been in search of privacy and breathtaking panoramic views, your quest ends here. This tranquil haven offers you the privilege of enjoying daily front-row seats to the mesmerizing sunsets over the Delaware Bay, with stunning vistas. Situated on an expansive acre of land, this property is surrounded by the beauty of nature in all directions, providing a complete beach paradise at your doorstep. Whether it\'s the beach, the sunsets, the variety of birds, or butterflies, this sanctuary offers it all. It can also be acquired as a package deal with the property at 11 N Delaware. Create your very own secluded oasis, surrounded by nature. An exceptional opportunity of a lifetime awaits.